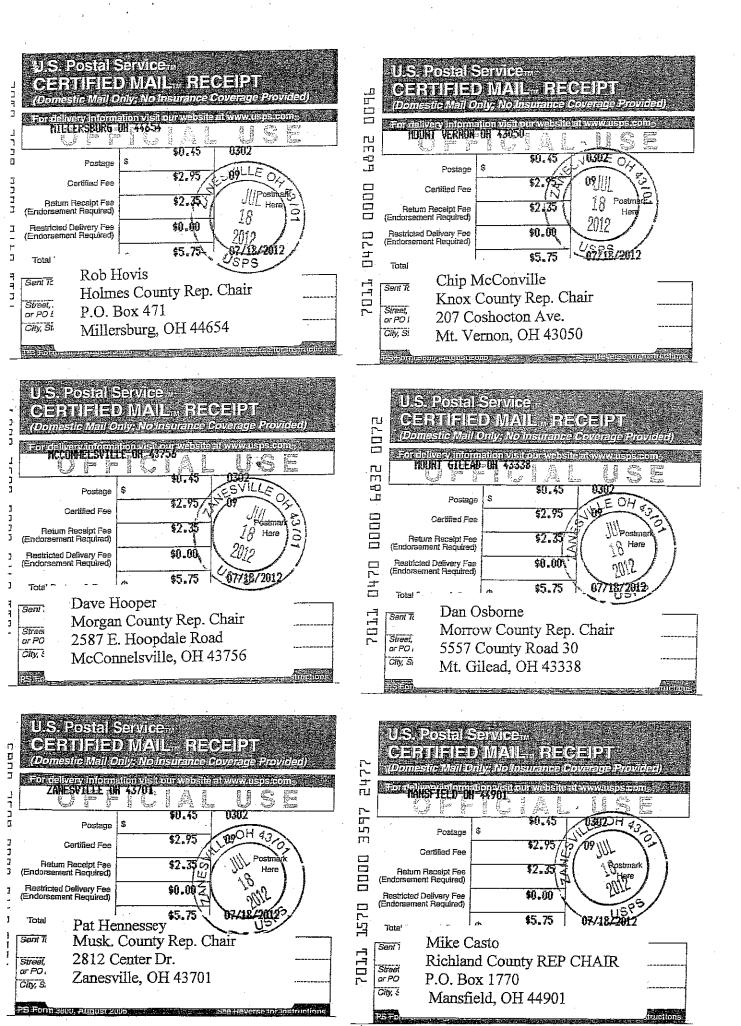

Jeanette Moll (0066786)

**AFFIDAVIT** 

STATE OF OHIO COUNTY OF MUSKINGUM, ss:

Jeanette Moll, being duly cautioned and sworn, states the following:

- 1. I have sent certified letters with return receipt requested to the Republican County chairs in 14 of the 15 counties in the Fifth District Court of Appeals requesting written confirmation that they do not have the small blue piece of literature (See Exhibit F letter of July 17, 2012 and attached receipts).
- 2. I personally went to the Stark County Republican Headquarters on July 7, 2012 and ensured there were no small blue pieces of literature (See Exhibits B and C).
- 3. I have personally contacted the 6 other groups where I spoke and the small blue literature was used via e-mail and/or certified mail (See Exhibits G-L).