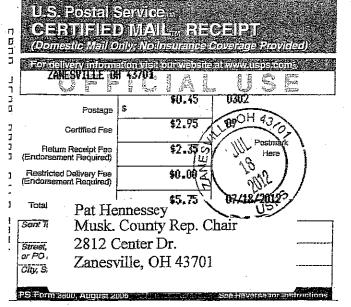

Jeanette Moll (0066786)

**AFFIDAVIT** 

STATE OF OHIO COUNTY OF MUSKINGUM, ss:

Jeanette Moll, being duly cautioned and sworn, states the following:

- 1. I have sent certified letters with return receipt requested to the Republican County chairs in 14 of the 15 counties in the Fifth District Court of Appeals requesting written confirmation that they do not have the small blue piece of literature (See Exhibit F letter of July 17, 2012 and attached receipts).
- 2. I personally went to the Stark County Republican Headquarters on July 7, 2012 and ensured there were no small blue pieces of literature (See Exhibits B and C).
- 3. I have personally contacted the 6 other groups where I spoke and the small blue literature was used via e-mail and/or certified mail (See Exhibits G-L).