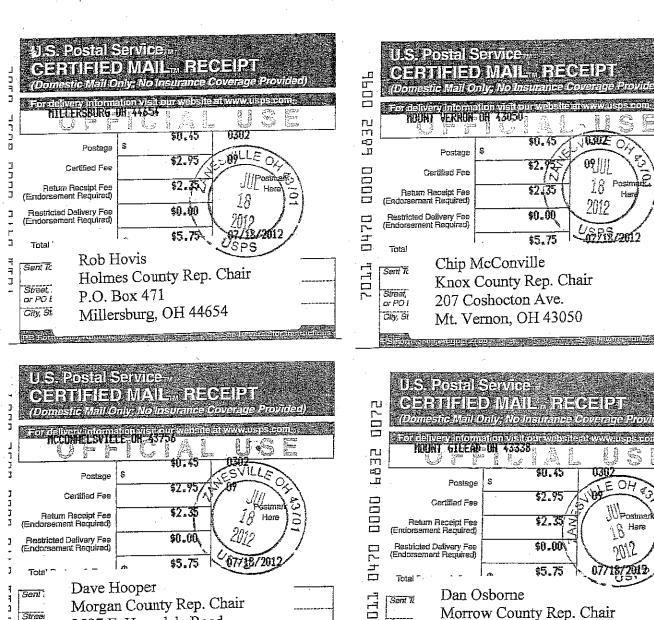

Jeanette Moll (0066786)

**AFFIDAVIT** 

STATE OF OHIO COUNTY OF MUSKINGUM, ss:

Jeanette Moll, being duly cautioned and sworn, states the following:

- 1. I have sent certified letters with return receipt requested to the Republican County chairs in 14 of the 15 counties in the Fifth District Court of Appeals requesting written confirmation that they do not have the small blue piece of literature (See Exhibit F letter of July 17, 2012 and attached receipts).
- 2. I personally went to the Stark County Republican Headquarters on July 7, 2012 and ensured there were no small blue pieces of literature (See Exhibits B and C).
- 3. I have personally contacted the 6 other groups where I spoke and the small blue literature was used via e-mail and/or certified mail (See Exhibits G-L).