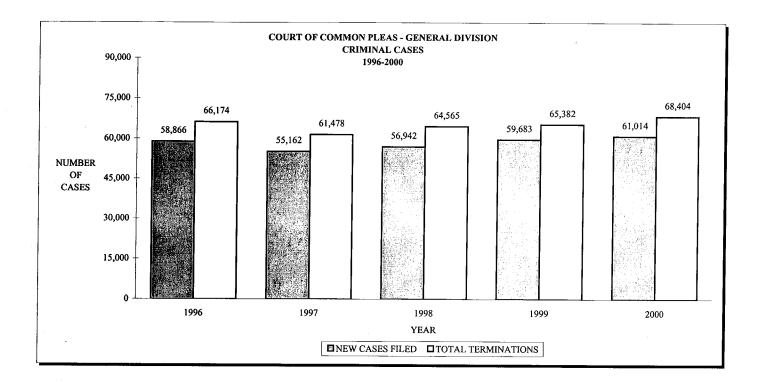

## **COURTS OF COMMON PLEAS - GENERAL DIVISION** COMPOSITE REPORT FORM FOR THE ENTIRE STATE

|                                                                           | PROFES-<br>SIONAL<br><u>TORT</u> | PRODUCT<br><u>LIABILITY</u> | OTHER<br><u>TORTS</u> | WORKERS'<br>COMPEN-<br><u>SATION</u> | FORE-<br><u>CLOSURES</u> | ADMINIS-<br>TRATIVE<br><u>APPEALS</u> | COMPLEX<br>LITI-<br><u>GATION</u> | OTHER<br><u>CIVIL</u> | <u>CRIMINAL</u> | <u>TOTAL</u> |
|---------------------------------------------------------------------------|----------------------------------|-----------------------------|-----------------------|--------------------------------------|--------------------------|---------------------------------------|-----------------------------------|-----------------------|-----------------|--------------|
| CASES PENDING BEGINNING OF YEAR                                           | 3,270                            | 639                         | 23,669                | 4,863                                | 11,780                   | 960                                   | 125                               | 21,572                | 17,879          | 84,757       |
| NEW CASES FILED                                                           | 2,704                            | 485                         | 24,362                | 5,950                                | 35,382                   | 1,264                                 | x                                 | 36,709                | 61,029          | 167,885      |
| TRANSFERRED IN OR REACTIVATED CASES                                       | 499                              | 52                          | 1,855                 | 524                                  | 2,363                    | 115                                   | 167                               | 2,365                 | 7,909           | 15,849       |
| TOTAL CASES                                                               | 6,473                            | 1,176                       | 49,886                | 11,337                               | 49,525                   | 2,339                                 | 292                               | 60,646                | 86,817          | 268,491      |
| CASES TERMINATED BY:                                                      |                                  |                             |                       |                                      |                          |                                       |                                   |                       |                 |              |
| JURY TRIAL                                                                | 168                              | 19                          | 788                   | 104                                  | 72                       | 4                                     | 4                                 | 323                   | 1,589           | 3,071        |
| COURT TRIAL                                                               | 17                               | 3                           | 139                   | 36                                   | 438                      | 62                                    | 1                                 | 851                   | 623             | 2,170        |
| SETTLED OR DISMISSED PRIOR TO TRIAL                                       | 897                              | 191                         | 9,596                 | 2,571                                | 3,235                    | 210                                   | 25                                | 8,063                 | 1,553           | 26,341       |
| DISMISSAL                                                                 | 1,359                            | 180                         | 9,578                 | 2,474                                | 6,205                    | 369                                   | 30                                | 9,649                 | 3,296           | 33,140       |
| DISMISSAL: LACK OF SPEEDY TRIAL (CRIM.)<br>OR WANT OF PROSECUTION (CIVIL) | 57                               | 9                           | 555                   | 128                                  | 583                      | 24                                    | 1                                 | 805                   | 108             | 2,270        |
| MAGISTRATE                                                                | 10                               | 2                           | 154                   | 29                                   | 7,434                    | 140                                   | 0                                 | 903                   | x               | 8,672        |
| DIVERSION OR ARBITRATION                                                  | 27                               | 13                          | 1,237                 | 41                                   | 39                       | 1                                     | . 1                               | 486                   | 1,939           | 3,784        |
| GUILTY/NO CONTEST TO ORIGINAL CHARGE<br>(CRIMINAL) OR DEFAULT (CIVIL)     | 32                               | 7                           | 1,311                 | 105                                  | 13,129                   | 48                                    | 5                                 | 8,112                 | 27,351          | 50,100       |
| GUILTY/NO CONTEST TO REDUCED CHARGE                                       | х                                | x                           | x                     | x                                    | x                        | X                                     | x                                 | x                     | 21,260          | 21,260       |
| UNAVAILABILITY OF ACCUSED                                                 | 1                                | 1                           | 7                     | 1                                    | 18                       | 1                                     | 0                                 | 16                    | 5,223           | 5,268        |
| TRANSFERRED OUT                                                           | 372                              | 81                          | 1,861                 | 611                                  | 234                      | 83                                    | 8                                 | 2,119                 | 3,849           | 9,218        |
| <b>REFERRED TO PRIVATE JUDGE</b>                                          | 4                                | 1                           | 3                     | 6                                    | 19                       | 0                                     | 0                                 | 22                    | X               | 55           |
| BANKRUPTCY STAY OR INTERLOCUTORY<br>APPEAL                                | 58                               | 14                          | 387                   | 24                                   | 2,454                    | 19                                    | 4                                 | 1,349                 | 77              | 4,386        |
| ALL OTHER TERMINATIONS                                                    | 207                              | 60                          | 1,293                 | 327                                  | 3,017                    | 456                                   | 13                                | 5,034                 | 1,541           | 11,948       |
| TOTAL TERMINATIONS                                                        | 3,209                            | 581                         | 26,909                | 6,457                                | 36,877                   | 1,417                                 | 92                                | 37,732                | 68,409          | 181,683      |
| CASES PENDING END OF YEAR                                                 | 3,264                            | 595                         | 22,977                | 4,880                                | 12,648                   | 922                                   | 200                               | 22,914                | 18,408          | 86,808       |
| TIME GUIDELINE (MONTHS)                                                   | 24                               | 24                          | 24                    | 12                                   | 12                       | 9                                     | 36                                | 24                    | 6               | x            |
| CASES PENDING END OF YEAR BEYOND<br>TIME GUIDELINE                        | 222                              | 99                          | 795                   | 471                                  | 619                      | 192                                   | 10                                | 1,153                 | 1,952           | 5,513        |