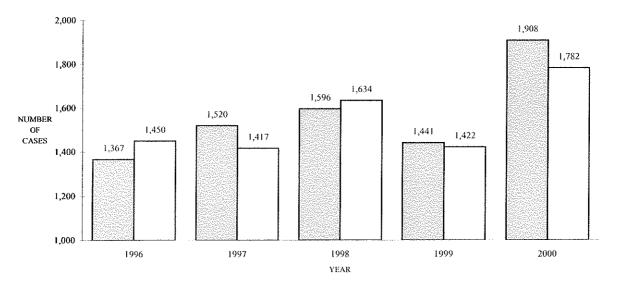

| 1,812                           | 34                      | 1                                | 6                                | 8                                                 | 100                        | 4                                                                                                                     |

#### COUNTY COURTS - F.E.D. CASES STATEWIDE NEW CASES FILED AND TOTAL TERMINATIONS COMPARISON 1996 - 2000



■ NEW CASES FILED ■ TOTAL TERMINATIONS

#### COUNTY COURTS - OTHER CIVIL CASES STATEWIDE NEW CASES FILED AND TOTAL TERMINATIONS COMPARISON 1996 - 2000



DNEW CASES FILED TOTAL TERMINATIONS

#### COUNTY COURTS OTHER CIVIL OVERALL CASELOADS 2000

| COURT                  | CASES<br>PENDING<br>JANUARY I | NEW<br>FILINGS | REACTIVATIONS<br>AND<br>TRANSFERS          | TOTAL<br><u>CASES</u>                                                                                                | TOTAL<br>TERMIN-<br>ATIONS | CLEARANCE<br>RATE                                                                                                                                                                                                                                                                                                                                    | CASES<br>PENDING<br>DECEMBER <u>31</u>         | CASES PENDING<br>BEYOND TIME<br>GUIDELINES