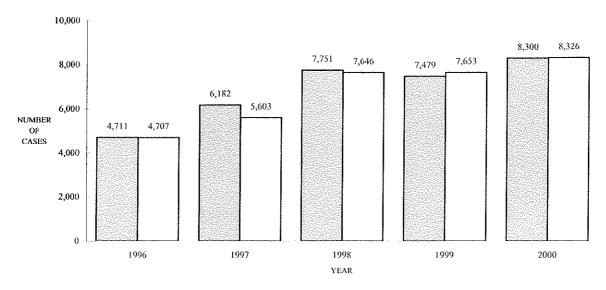

#### **SECTION B- COURTS OF APPEALS**

| Overall Caseloads                                 | 1B |
|---------------------------------------------------|----|
| Statewide New Cases Filed and Total Terminations  |    |
| Comparison (graph)                                | 2B |
| New Cases Filed Comparison (graph)                |    |
| Criminal Appeals                                  |    |
| Civil Appeals                                     | 4B |
| Miscellaneous Matters                             |    |
| Domestic Relations, Juvenile, and Probate Appeals | 6B |
| Average New Cases Filed Per Judge (graph)         |    |