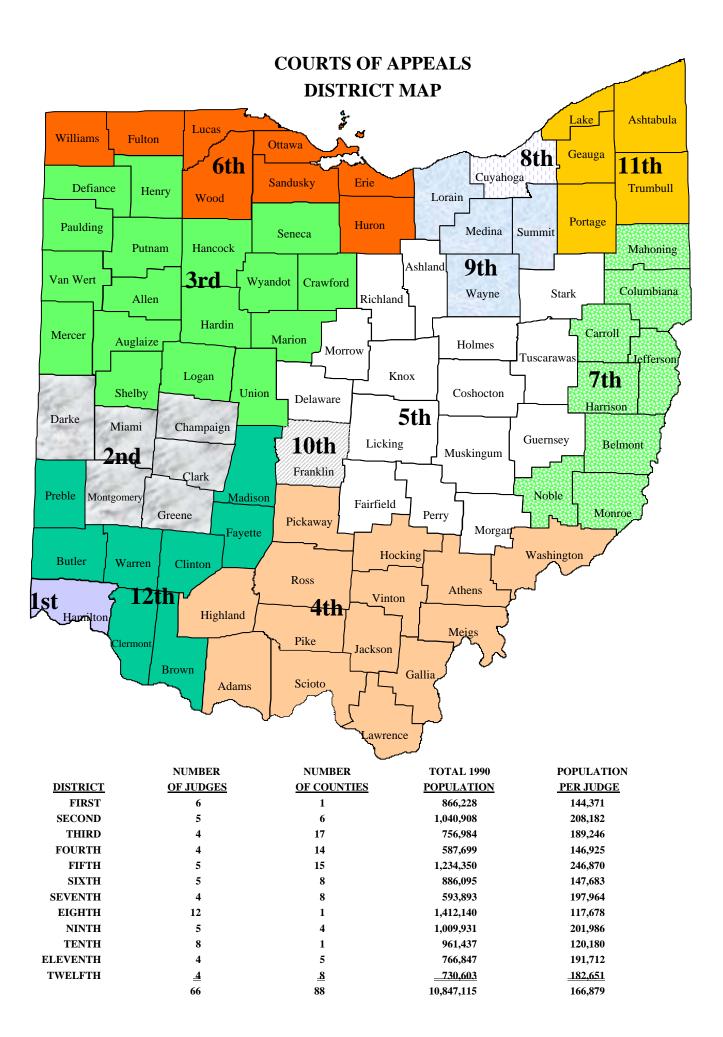

The state is divided into twelve appellate districts by Article IV, Section 3 of the Ohio Constitution and section 2501.01 of the Revised Code. Each district is served by a court of appeals that sits in each of the counties in that district. The number of judges in each district depends on a variety of factors, including the court's caseload and the size of the district. The number of judges in each district varies from three to twelve.

In 1999, there were 66 court of appeals judges. Court of appeals judges are elected in evennumbered years to six-year terms on a nonpartisan ballot. Appellate judges must be attorneys with at least six years of experience in the practice of law. The Governor makes appointments to fill vacancies in courts of appeals that occur between elections.

#### **COURTS OF APPEALS OVERALL CASELOADS** 2000

|                  |                        |                               |        |                                            |        | j                                | TERMINA |        |     |         |                              |
|------------------|------------------------|-------------------------------|--------|--------------------------------------------|--------|----------------------------------|---------|--------|-----|---------|------------------------------|
|                  | NUMBER<br>OF<br>JUDGES | CASES<br>PENDING<br>JANUARY 1 | CASES  | TRANSFERRED<br>IN OR<br><u>REACTIVATED</u> | TOTAL  | DECISION<br>OR<br><u>OPINION</u> |         | RUPTCY |     | TERMIN- | CASES<br>PENDING<br>DECEMBER |
|                  |                        |                               |        |                                            |        |                                  |         |        |     |         |                              |
| FIRST DISTRICT   | 6                      | 541                           | 870    | 18                                         | 1,429  | 659                              | 273     | 0      | 0   | 932     | 497                          |
| SECOND DISTRICT  | 5                      | 511                           | 869    | 6                                          | 1,386  | 605                              | 285     | 3      | 3   | 893     | 493                          |
| THIRD DISTRICT   | 4                      | 215                           | 586    | 3                                          | 804    | 419                              | 209     | 1      | 0   | 629     | 175                          |
| FOURTH DISTRICT  | 4                      | 318                           | 498    | 6                                          | 822    | 335                              | 145     | 2      | 4   | 482     | 340                          |
| FIFTH DISTRICT   | 5                      | 585                           | 1,057  | 13                                         | 1,655  | 775                              | 317     | 4      | 0   | 1,096   | 559                          |
| SIXTH DISTRICT   | 5                      | 481                           | 727    | 15                                         | 1,223  | 562                              | 219     | 0      | 27  | 781     | 442                          |
| SEVENTH DISTRICT | 4                      | 709                           | 498    | 7                                          | 1,214  | 394                              | 187     | 3      | 0   | 584     | 630                          |
| EIGHTH DISTRICT  | 12                     | 1,327                         | 1,595  | 82                                         | 3,004  | 1,314                            | 558     | 9      | 120 | 1,881   | 1,123                        |
| NINTH DISTRICT   | 5                      | 746                           | 915    | 28                                         | 1,689  | 695                              | 476     | 1      | 1   | 1,172   | 517                          |
| TENTH DISTRICT   | 8                      | 915                           | 1,483  | 50                                         | 2,448  | 1,185                            | 436     | 1      | 0   | 1,622   | 826                          |
| ELEVENTH DISTRIC | Г 4                    | 630                           | 665    | 13                                         | 1,308  | 504                              | 206     | 0      | 1   | 710     | 598                          |
| TWELFTH DISTRICT | 4                      | 466                           | 631    | 14                                         | 1,111  | 412                              | 271     | 0      | 0   | 683     | 428                          |
| STATEWIDE        | 66                     | 7,444                         | 10,394 | 255                                        | 18,093 | 7,859                            | 3,582   | 24     | 156 | 11,621  | 6,472                        |