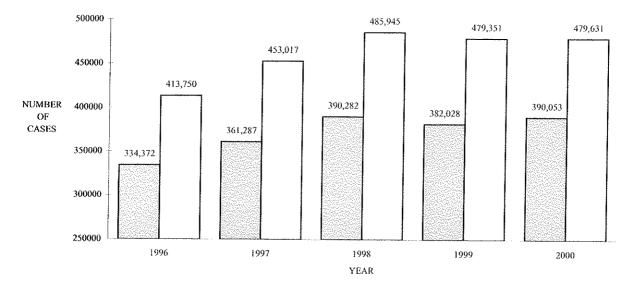

| 25                                                                                                                   | 32,019                                                   | 7,059                                                                    | 3                                            | 3,183                                    | 68,39                                        |

#### MUNICIPAL COURTS - FELONY CASES STATEWIDE NEW CASES FILED AND TOTAL TERMINATIONS COMPARISON 1996 - 2000



DNEW CASES FILED DTOTAL TERMINATIONS

#### MUNICIPAL COURTS - MISDEMEANOR CASES STATEWIDE NEW CASES FILED AND TOTAL TERMINATIONS COMPARISON 1996 - 2000



■NEW CASES FILED ■TOTAL TERMINATIONS

#### MUNICIPAL COURTS MISDEMEANOR OVERALL CASELOADS 2000

| COURT                | CASES<br>PENDING<br>JANUARY 1 | NEW<br>FILINGS | REACTIVATIONS<br>AND<br>TRANSFERS        | TOTAL<br>CASES  | TOTAL<br>TERMIN-<br><u>ATIONS</u> | CLEARANCE<br><u>RATE</u> | CASES<br>PENDING<br>DECEMBER 31 | CASES PENDI<br>BEYOND TIM<br>GUIDELINES |
|----------------------|-------------------------------|----------------|------------------------------------------|-----------------|-----------------------------------|--------------------------|---------------------------------|-----------------------------------------|
|                      |                               | 12,011         | 10,324                                   | 23,517          | 22,513