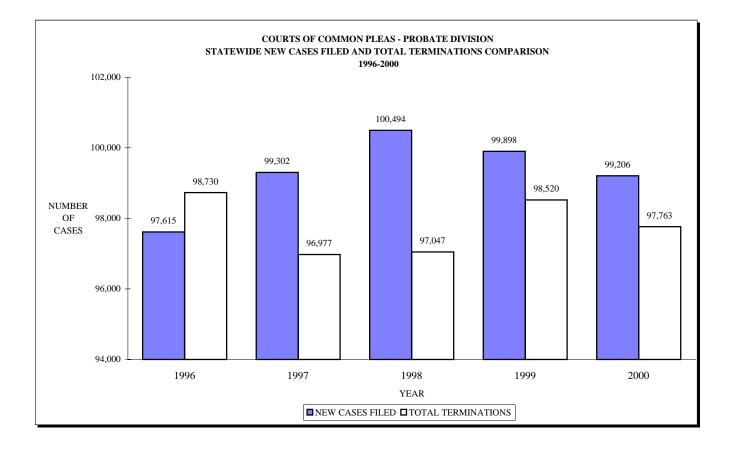

## **Probate Division**

| Composite Report Form for Entire State     | 1F  |
|--------------------------------------------|-----|
| Overall Caseloads                          |     |
| Decedents' Estates and Wrongful Death      | 4F  |
| Guardianships                              | 6F  |
| Conservatorships, Testamentary Trusts, and |     |
| Civil Actions                              | 8F  |
| Miscellaneous Activities                   | 10F |
| Statewide New Cases Filed and Total        |     |
| Terminations Comparison (graph)            | 12F |