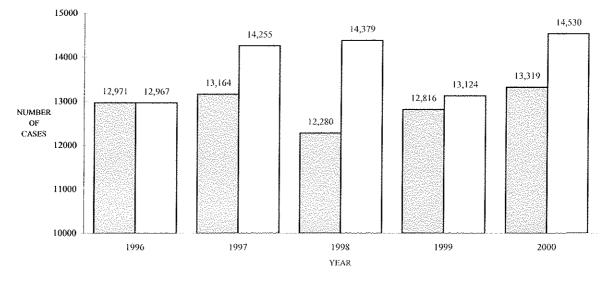

|                                                                                                                 | -                                                                   |                                                |

#### MUNICIPAL COURTS - PERSONAL INJURY and PROPERTY DAMAGE CASES STATEWIDE NEW CASES FILED AND TOTAL TERMINATIONS COMPARISON 1996 - 2000



DNEW CASES FILED DTOTAL TERMINATIONS

# MUNICIPAL COURTS - CONTRACTS CASES STATEWIDE NEW CASES FILED AND TOTAL TERMINATIONS COMPARISON 1996 - 2000



□NEW CASES FILED □TOTAL TERMINATIONS

#### MUNICIPAL COURTS CONTRACTS OVERALL CASELOADS 2000

|                                  | CASES<br>PENDING | NE₩                  | REACTIVATIONS<br>AND | TOTAL          | TOTAL<br>TERMIN- | CLEARANCE        | CASES<br>PENDING    | CASES PENDING<br>BEYOND TIME |
|----------------------------------|------------------|----------------------|----------------------|----------------|------------------|------------------|---------------------|------------------------------|
| COURT                            | <u>JANUARY I</u> | <u>FILINGS</u>       | <u>TRANSFERS</u>     | <u>CASES</u>   | <u>ATIONS</u>