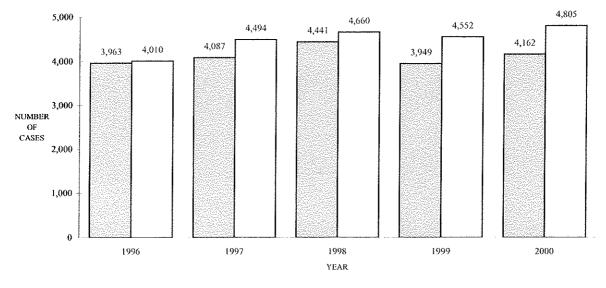

## **SECTION I - COUNTY COURTS**

| Composite Administrative Judge Report                 |     |
|-------------------------------------------------------|-----|
| Form for Entire State                                 | 1I  |
| Composite Individual Judge Report                     |     |
| Form for Entire State                                 | 2I  |
| Overall Caseloads                                     | 3I  |
| Felony                                                | 4I  |
| Statewide New Felony Cases Filed and Total            |     |
| Terminations Comparison (graph)                       | 6I  |
| Statewide New Misdemeanor Cases Filed and Total       |     |
| Terminations Comparison (graph)                       | 7I  |
| Misdemeanor                                           |     |
| O.M.V.I.                                              | 10I |
| Statewide New O.M.V.I. Cases Filed and Total          |     |
| Terminations Comparison (graph)                       | 12I |
| Statewide New Other Traffic Cases Filed and Total     |     |
| Terminations Comparison (graph)                       | 13I |
| Other Traffic                                         |     |
| Personal Injury and Property Damage                   | 16I |
| Statewide New Personal Injury and Property Damage     |     |
| Cases Filed and Total Terminations Comparison (graph) | 18I |
| Statewide New Contracts Cases Filed and Total         |     |
| Terminations Comparison (graph)                       | 19I |
| Contracts                                             | 20I |
| F.E.D.                                                | 22I |
| Statewide New F.E.D. Cases Filed and Total            |     |
| Terminations Comparison (graph)                       | 24I |
| Statewide New Other Civil Cases Filed and Total       |     |
| Terminations Comparison (graph)                       | 25I |
| Other Civil                                           |     |
| Small Claims                                          | 28I |
| Statewide New Small Claims Cases Filed and Total      |     |
| Terminations Comparison (graph)                       | 30I |
| New Cases Filed Comparison (graph)                    |     |
|                                                       |     |