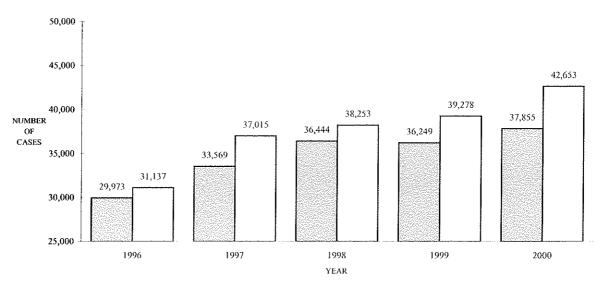

## **SECTION I - COUNTY COURTS**

| Composite Administrative Judge Report                 |     |
|-------------------------------------------------------|-----|
| Form for Entire State                                 | 1I  |
| Composite Individual Judge Report                     |     |
| Form for Entire State                                 | 2I  |
| Overall Caseloads                                     | 3I  |
| Felony                                                | 4I  |
| Statewide New Felony Cases Filed and Total            |     |
| Terminations Comparison (graph)                       | 6I  |
| Statewide New Misdemeanor Cases Filed and Total       |     |
| Terminations Comparison (graph)                       | 7I  |
| Misdemeanor                                           |     |
| O.M.V.I.                                              | 10I |
| Statewide New O.M.V.I. Cases Filed and Total          |     |
| Terminations Comparison (graph)                       | 12I |
| Statewide New Other Traffic Cases Filed and Total     |     |
| Terminations Comparison (graph)                       | 13I |
| Other Traffic                                         |     |
| Personal Injury and Property Damage                   | 16I |
| Statewide New Personal Injury and Property Damage     |     |
| Cases Filed and Total Terminations Comparison (graph) | 18I |
| Statewide New Contracts Cases Filed and Total         |     |
| Terminations Comparison (graph)                       | 19I |
| Contracts                                             | 20I |
| F.E.D.                                                | 22I |
| Statewide New F.E.D. Cases Filed and Total            |     |
| Terminations Comparison (graph)                       | 24I |
| Statewide New Other Civil Cases Filed and Total       |     |
| Terminations Comparison (graph)                       | 25I |
| Other Civil                                           |     |
| Small Claims                                          | 28I |
| Statewide New Small Claims Cases Filed and Total      |     |
| Terminations Comparison (graph)                       | 30I |
| New Cases Filed Comparison (graph)                    |     |
|                                                       |     |