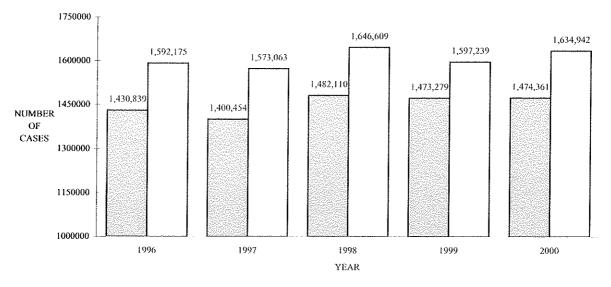

| 0            | 13<br>991    | 146                      | Second state of second second | <u>6</u><br>9,249       | 0             | 3              | 0      | 0                   | 0                       | 0<br>2,535       | 75,18         |
| 21                                            | 220          | 791          | 40,248                   | 1,300                         | 7,247                   | 100           | 3,840          | 309    | 7,003               | 20                      | 2,200            | 13,18         |

#### MUNICIPAL COURTS - O.M.V.I. CASES STATEWIDE NEW CASES FILED AND TOTAL TERMINATIONS COMPARISON 1996 - 2000



■NEW CASES FILED ■TOTAL TERMINATIONS

#### MUNICIPAL COURTS-OTHER TRAFFIC CASES STATEWIDE NEW CASES FILED AND TOTAL TERMINATIONS COMPARISON 1996-2000



DNEW CASES FILED DTOTAL TERMINATIONS

#### MUNICIPAL COURTS OTHER TRAFFIC OVERALL CASELOADS 2000

|                                   | CASES<br>PENDING | NEW              | REACTIVATIONS<br>AND | TOTAL            | TOTAL<br>TERMIN- | CLEARANCE        | CASES<br>PENDING   | CASES PENDING<br>BEYOND TIME |
|-----------------------------------|------------------|------------------|----------------------|------------------|------------------|------------------|--------------------|------------------------------|
| <u>COURT</u>                      | <u>JANUARY I</u> | <u>FILINGS</u>   | <u>TRANSFERS</u>     | <u>CASES</u>     | <u>ATIONS</u>    | <u>RATE</u>      | <u>DECEMBER 31</u> | <u>GUIDELINES</u>            |
| AKRON                             | 5,990            | 35,001           |