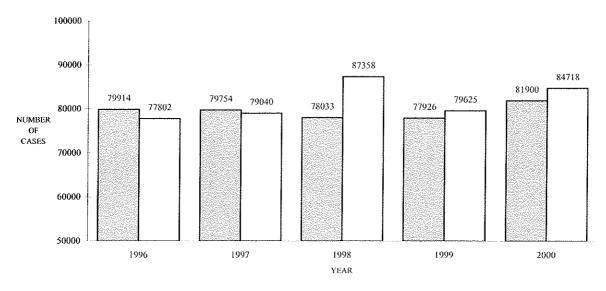

| 84,7                                                                                                                                                                                                      |

#### MUNICIPAL COURTS - SMALL CLAIMS CASES STATEWIDE NEW CASES FILED AND TOTAL TERMINATIONS COMPARISON 1996 - 2000



■NEW CASES FILED ■TOTAL TERMINATIONS



# COUNTY COURTS COMPOSITE ADMINISTRATIVE JUDGE REPORT FOR THE ENTIRE STATE

|                                                                          | <u>FELONIES</u> | MISDE-<br><u>MEANORS</u> | <u>O.M.V.I.</u> | OTHER<br><u>TRAFFIC</u> | PERSONAL INJU<br>AND PROPERTY<br><u>DAMAGE</u> |        | <u>F. E. D.</u> | OTHER<br><u>CIVIL</u> | SMALL<br><u>CLAIMS</u> | <u>TOTAL</u> |
|--------------------------------------------------------------------------|-----------------|--------------------------|-----------------|-------------------------|------------------------------------------------|--------|-----------------|-----------------------|------------------------|--------------|
| CASES PENDING BEGINNING OF YEAR