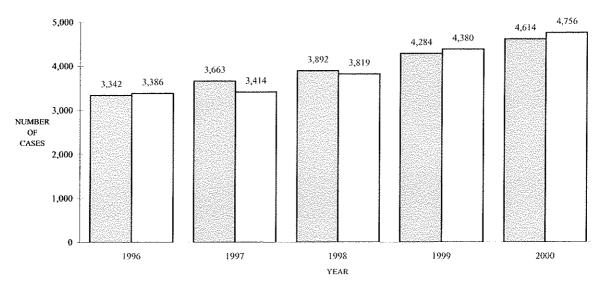

#### **SECTION B- COURTS OF APPEALS**

| Overall Caseloads                                 | 1B |
|---------------------------------------------------|----|
| Statewide New Cases Filed and Total Terminations  |    |
| Comparison (graph)                                | 2B |
| New Cases Filed Comparison (graph)                |    |
| Criminal Appeals                                  |    |
| Civil Appeals                                     | 4B |
| Miscellaneous Matters                             |    |
| Domestic Relations, Juvenile, and Probate Appeals | 6B |
| Average New Cases Filed Per Judge (graph)         |    |