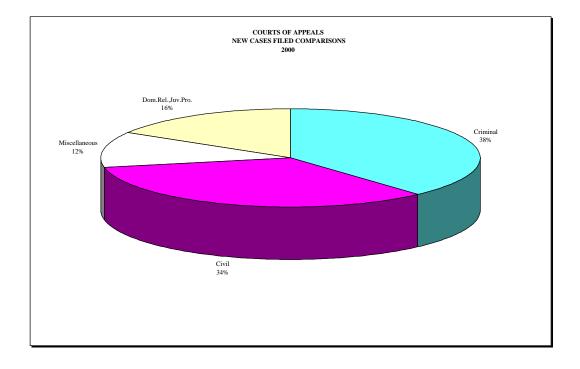

#### **COURTS OF APPEALS OVERALL CASELOADS** 2000

|                  |                        |                               |        |                                            |        | j                                | TERMINA |        |     |         |                              |
|------------------|------------------------|-------------------------------|--------|--------------------------------------------|--------|----------------------------------|---------|--------|-----|---------|------------------------------|
|                  | NUMBER<br>OF<br>JUDGES | CASES<br>PENDING<br>JANUARY 1 | CASES  | TRANSFERRED<br>IN OR<br><u>REACTIVATED</u> | TOTAL  | DECISION<br>OR<br><u>OPINION</u> |         | RUPTCY |     | TERMIN- | CASES<br>PENDING<br>DECEMBER |
|                  |                        |                               |        |                                            |        |                                  |         |        |     |         |                              |
| FIRST DISTRICT   | 6                      | 541                           | 870    | 18                                         | 1,429  | 659                              | 273     | 0      | 0   | 932     | 497                          |
| SECOND DISTRICT  | 5                      | 511                           | 869    | 6                                          | 1,386  | 605                              | 285     | 3      | 3   | 893     | 493                          |
| THIRD DISTRICT   | 4                      | 215                           | 586    | 3                                          | 804    | 419                              | 209     | 1      | 0   | 629     | 175                          |
| FOURTH DISTRICT  | 4                      | 318                           | 498    | 6                                          | 822    | 335                              | 145     | 2      | 4   | 482     | 340                          |
| FIFTH DISTRICT   | 5                      | 585                           | 1,057  | 13                                         | 1,655  | 775                              | 317     | 4      | 0   | 1,096   | 559                          |
| SIXTH DISTRICT   | 5                      | 481                           | 727    | 15                                         | 1,223  | 562                              | 219     | 0      | 27  | 781     | 442                          |
| SEVENTH DISTRICT | 4                      | 709                           | 498    | 7                                          | 1,214  | 394                              | 187     | 3      | 0   | 584     | 630                          |
| EIGHTH DISTRICT  | 12                     | 1,327                         | 1,595  | 82                                         | 3,004  | 1,314                            | 558     | 9      | 120 | 1,881   | 1,123                        |
| NINTH DISTRICT   | 5                      | 746                           | 915    | 28                                         | 1,689  | 695                              | 476     | 1      | 1   | 1,172   | 517                          |
| TENTH DISTRICT   | 8                      | 915                           | 1,483  | 50                                         | 2,448  | 1,185                            | 436     | 1      | 0   | 1,622   | 826                          |
| ELEVENTH DISTRIC | Г 4                    | 630                           | 665    | 13                                         | 1,308  | 504                              | 206     | 0      | 1   | 710     | 598                          |
| TWELFTH DISTRICT | 4                      | 466                           | 631    | 14                                         | 1,111  | 412                              | 271     | 0      | 0   | 683     | 428                          |
| STATEWIDE        | 66                     | 7,444                         | 10,394 | 255                                        | 18,093 | 7,859                            | 3,582   | 24     | 156 | 11,621  | 6,472                        |

#### COURTS OF APPEALS CRIMINAL CASELOADS 2000

|                  |        |                  |              |                    |       | ĵ              | TERMINA | TED BY      |        |        |             |
|------------------|--------|------------------|--------------|--------------------|-------|----------------|---------|-------------|--------|--------|-------------|
|                  | NUMBER | CASES            |              | TRANSFERRED        |       | DECISION       |         |             | OTHER  | TOTAL  | CASES       |
|                  | OF     | PENDING          | CASES        | IN OR              | TOTAL | OR             |         |             |        |        | PENDING     |
|                  | JUDGES | <u>JANUARY I</u> | <u>FILED</u> | <u>REACTIVATED</u> | CASES | <u>OPINION</u> | MISSAL  | <u>STAY</u> | ATIONS | ATIONS | DECEMBER 31 |
|                  |        |                  |              |                    |       |                |         |             |        |        |             |
| FIRST DISTRICT   | 6      | 311              | 505          | 13                 | 829   | 396            | 135     | 0           | 0      | 531    | 298         |
| SECOND DISTRICT  | 5      | 276              | 428          | 6                  | 710   | 303            | 120     | 0           | 2      | 425    | 285         |
| THIRD DISTRICT   | 4      | 104              | 282          | 1                  | 387   | 210            | 93      | 0           | 0      | 303    | 84          |
| FOURTH DISTRICT  | 4      | 148              | 181          | 2                  | 331   | 138            | 48      | 0           | 1      | 187    | 144         |
| FIFTH DISTRICT   | 5      | 269              | 415          | 8                  | 692   | 334            | 122     | 0           | 0      | 456    | 236         |
| SIXTH DISTRICT   | 5      | 239              | 315          | 9                  | 563   | 271            | 89      | 0           | 0      | 360    | 203         |
| SEVENTH DISTRICT | 4      | 288              | 144          | 3                  | 435   | 135            | 54      | 0           | 0      | 189    | 246         |
| EIGHTH DISTRICT  | 12     | 421              | 557          | 45                 | 1,023 | 399            | 223     | 0           | 0      | 622    | 401         |
| NINTH DISTRICT   | 5      | 314              | 396          | 15                 | 725   | 314            | 193     | 0           | 1      | 508    | 217         |
| TENTH DISTRICT   | 8      | 209              | 318          | 21                 | 548   | 354            | 57      | 0           | 0      | 411    | 137         |
| ELEVENTH DISTRIC | T 4    | 242              | 211          | 3                  | 456   | 182            | 42      | 0           | 0      | 224    | 232         |
| TWELFTH DISTRICT | · 4    | 245              | 244          | 6                  | 495   | 206            | 75      | 0           | 0      | 281    | 214         |
| STATEWIDE        | 66     | 3,066            | 3,996        | 132                | 7,194 | 3,242          | 1,251   | 0           | 4      | 4,497  | 2,697       |

#### COURTS OF APPEALS CIVIL APPEALS 2000

|                  |        |                  |              |                    |       | 7              | TERMINA | TED BY      |        |                 |             |
|------------------|--------|------------------|--------------|--------------------|-------|----------------|---------|-------------|--------|-----------------|-------------|
|                  | NUMBER | CASES            |              | TRANSFERRED        |       | DECISION       |         |             | OTHER  | TOTAL           | CASES       |
|                  | OF     | PENDING          | CASES        | IN OR              | TOTAL | OR             |         |             |        |                 | PENDING     |
|                  | JUDGES | <u>JANUARY 1</u> | <u>FILED</u> | <u>REACTIVATED</u> | CASES | <u>OPINION</u> | MISSAL  | <u>STAY</u> | ATIONS | <u>ATIONS I</u> | DECEMBER 31 |
|                  |        |                  |              |                    |       |                |         |             |        |                 |             |
| FIRST DISTRICT   | 6      | 152              | 259          | 2                  | 413   | 181            | 85      | 0           | 0      | 266             | 147         |
| SECOND DISTRICT  | 5      | 136              | 264          | 0                  | 400   | 178            | 98      | 3           | 1      | 280             | 120         |
| THIRD DISTRICT   | 4      | 53               | 142          | 1                  | 196   | 100            | 41      | 1           | 0      | 142             | 54          |
| FOURTH DISTRICT  | 4      | 100              | 185          | 4                  | 289   | 130            | 39      | 2           | 0      | 171             | 118         |
| FIFTH DISTRICT   | 5      | 156              | 286          | 2                  | 444   | 209            | 76      | 4           | 0      | 289             | 155         |
| SIXTH DISTRICT   | 5      | 139              | 236          | 4                  | 379   | 150            | 81      | 0           | 19     | 250             | 129         |
| SEVENTH DISTRICT | 4      | 257              | 200          | 2                  | 459   | 150            | 83      | 3           | 0      | 236             | 223         |
| EIGHTH DISTRICT  | 12     | 672              | 711          | 25                 | 1,408 | 637            | 251     | 9           | 111    | 1,008           | 400         |
| NINTH DISTRICT   | 5      | 316              | 308          | 7                  | 631   | 272            | 158     | 1           | 0      | 431             | 200         |
| TENTH DISTRICT   | 8      | 322              | 511          | 15                 | 848   | 347            | 180     | 1           | 0      | 528             | 320         |
| ELEVENTH DISTRIC | Т 4    | 216              | 250          | 8                  | 474   | 188            | 88      | 0           | 0      | 276             | 198         |
| TWELFTH DISTRICT | 4      | 92               | 137          | 2                  | 231   | 81             | 61      | 0           | 0      | 142             | 89          |
| STATEWIDE        | 66     | 2,611            | 3,489        | 72                 | 6,172 | 2,623          | 1,241   | 24          | 131    | 4,019           | 2,153       |

#### COURTS OF APPEALS MISCELLANEOUS MATTERS 2000

|                  |        |                  |              |                    |              |                | TERMIN        | ATED BY -   |               |                 |             |
|------------------|--------|------------------|--------------|--------------------|--------------|----------------|---------------|-------------|---------------|-----------------|-------------|
|                  | NUMBER | CASES            |              | TRANSFERRED        |              | DECISION       |               |             | OTHER         |                 | CASES       |
|                  | OF     | PENDING          | CASES        | IN OR              | TOTAL        | OR             | DIS-          |             |               |                 | PENDING     |
|                  | JUDGES | <u>JANUARY 1</u> | <u>FILED</u> | <u>REACTIVATED</u> | <u>CASES</u> | <u>OPINION</u> | <u>MISSAL</u> | <u>STAY</u> | <u>ATIONS</u> | <u>ATIONS I</u> | DECEMBER 31 |
|                  |        |                  |              |                    |              |                |               |             |               |                 |             |
| FIRST DISTRICT   | 6      | 16               | 40           | 0                  | 56           | 12             | 29            | 0           | 0             | 41              | 15          |
| SECOND DISTRICT  | 5      | 11               | 37           | 0                  | 48           | 27             | 7             | 0           | 0             | 34              | 14          |
| THIRD DISTRICT   | 4      | 15               | 42           | 0                  | 57           | 14             | 40            | 0           | 0             | 54              | 3           |
| FOURTH DISTRICT  | 4      | 10               | 44           | 0                  | 54           | 7              | 30            | 0           | 2             | 39              | 15          |
| FIFTH DISTRICT   | 5      | 33               | 106          | 1                  | 140          | 39             | 62            | 0           | 0             | 101             | 39          |
| SIXTH DISTRICT   | 5      | 14               | 48           | 0                  | 62           | 46             | 5             | 0           | 4             | 55              | 7           |
| SEVENTH DISTRICT | 4      | 30               | 38           | 0                  | 68           | 40             | 5             | 0           | 0             | 45              | 23          |
| EIGHTH DISTRICT  | 12     | 32               | 128          | 5                  | 165          | 116            | 3             | 0           | 0             | 119             | 46          |
| NINTH DISTRICT   | 5      | 5                | 55           | 0                  | 60           | 4              | 37            | 0           | 0             | 41              | 19          |
| TENTH DISTRICT   | 8      | 324              | 522          | 12                 | 858          | 396            | 143           | 0           | 0             | 539             | 319         |
| ELEVENTH DISTRIC | Т 4    | 40               | 50           | 0                  | 90           | 34             | 17            | 0           | 1             | 52              | 38          |
| TWELFTH DISTRICT | 4      | 26               | 88           | 3                  | 117          | 17             | 68            | 0           | 0             | 85              | 32          |
| STATEWIDE        | 66     | 556              | 1,198        | 21                 | 1,775        | 752            | 446           | 0           | 7             | 1,205           | 570         |

## COURTS OF APPEALS DOMESTIC RELATIONS, JUVENILE AND PROBATE APPEALS

|                  |               |                  |              |                    |              | 7              | TERMINA       | TED BY      |               |                 |             |
|------------------|---------------|------------------|--------------|--------------------|--------------|----------------|---------------|-------------|---------------|-----------------|-------------|
|                  | NUMBER        | CASES            |              | TRANSFERRED        |              | DECISION       |               |             | OTHER         | TOTAL           | CASES       |
|                  | OF            | PENDING          | CASES        | IN OR              | TOTAL        | OR             |               |             |               |                 | PENDING     |
|                  | <u>JUDGES</u> | <u>JANUARY 1</u> | <u>FILED</u> | <u>REACTIVATED</u> | <u>CASES</u> | <u>OPINION</u> | <u>MISSAL</u> | <u>STAY</u> | <u>ATIONS</u> | <u>ATIONS I</u> | DECEMBER 31 |
|                  |               |                  |              |                    |              |                |               |             |               |                 |             |
| FIRST DISTRICT   | 6             | 62               | 66           | 3                  | 131          | 70             | 24            | 0           | 0             | 94              | 37          |
|                  |               |                  |              |                    |              |                |               |             |               |                 |             |
| SECOND DISTRICT  | 5             | 88               | 140          | 0                  | 228          | 97             | 60            | 0           | 0             | 157             | 71          |
|                  |               |                  |              |                    |              |                |               |             |               |                 |             |
| THIRD DISTRICT   | 4             | 43               | 120          | 1                  | 164          | 95             | 35            | 0           | 0             | 130             | 34          |
|                  |               |                  |              |                    |              |                |               |             |               |                 |             |
| FOURTH DISTRICT  | 4             | 60               | 88           | 0                  | 148          | 60             | 28            | 0           | 1             | 89              | 59          |
|                  |               |                  |              |                    |              |                |               |             |               |                 |             |
| FIFTH DISTRICT   | 5             | 127              | 250          | 2                  | 379          | 193            | 57            | 0           | 0             | 250             | 129         |
|                  |               |                  |              |                    |              |                |               |             |               |                 |             |
| SIXTH DISTRICT   | 5             | 89               | 128          | 2                  | 219          | 95             | 44            | 0           | 4             | 143             | 76          |
|                  |               |                  |              |                    |              |                |               |             |               |                 |             |
| SEVENTH DISTRICT | 4             | 134              | 116          | 2                  | 252          | 69             | 45            | 0           | 0             | 114             | 138         |
|                  |               |                  |              |                    |              |                |               |             |               |                 |             |
| EIGHTH DISTRICT  | 12            | 202              | 199          | 7                  | 408          | 162            | 81            | 0           | 9             | 252             | 156         |
|                  |               |                  |              |                    |              |                |               |             |               |                 |             |
| NINTH DISTRICT   | 5             | 111              | 156          | 6                  | 273          | 105            | 88            | 0           | 0             | 193             | 80          |
|                  |               |                  |              |                    |              |                |               |             |               |                 |             |
| TENTH DISTRICT   | 8             | 60               | 132          | 2                  | 194          | 88             | 56            | 0           | 0             | 144             | 50          |
|                  |               |                  |              |                    |              |                |               |             |               |                 |             |
| ELEVENTH DISTRIC | Г 4           | 132              | 154          | 2                  | 288          | 100            | 59            | 0           | 0             | 159             | 129         |
|                  |               |                  |              |                    |              |                |               |             |               |                 |             |
| TWELFTH DISTRICT | 4             | 103              | 162          | 3                  | 268          | 108            | 67            | 0           | 0             | 175             | 93          |
| STATEWIDE        | 66            | 1,211            | 1,711        | 30                 | 2,952        | 1,242          | 644           | 0           | 14            | 1,900           | 1,052       |
|                  | 00            | .,               | 1,711        | 20                 | 2,202        | .,             | 0             | 0           |               | 1,200           | 1,002       |