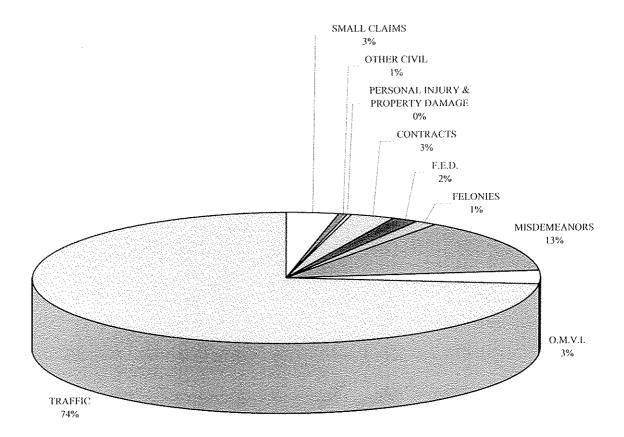

| 2,483            | 12             | 40                                      | 183                    | 9,089            |
| 47                         | -,            |                                               |                        |                                                                                                                      | ,                |                |                                         | •-                     | ,                |

#### COUNTY COURTS - SMALL CLAIMS CASES STATEWIDE NEW CASES FILED AND TOTAL TERMINATIONS COMPARISON 1996 - 2000



■NEW CASES FILED ■TOTAL TERMINATIONS

#### COUNTY COURTS NEW CASES FILED COMPARISON 2000





# DEFINITIONS

The following definitions are adapted from the implementation manual published pursuant to the <u>Supreme Court Rules of Superintendence</u>. They apply only to terms that are found both on the report forms submitted to the Supreme Court of Ohio and on the summary tables included in the <u>Ohio Courts Summary</u>.

## COURTS OF COMMON PLEAS, MUNICIPAL COURTS, AND COUNTY COURTS

Admission Uncontested cases terminated by admission, default, or agreement.

<u>Adult Cases</u> **R.C. 2919.24** Juvenile court cases brought against an adult who is the defendant accused of contributing to the neglect, unruliness, or delinquency of a minor.

<u>All Others</u> Any case that cannot appropriately be recorded in a listed category.

**Bankruptcy Stay/Interlocutory Appeal** Cases in wh