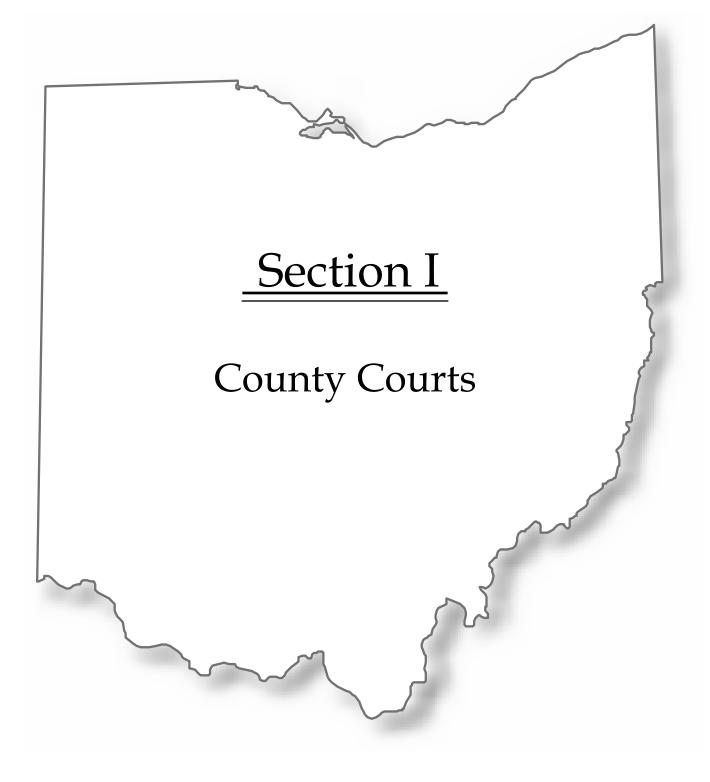

## **SECTION I - COUNTY COURTS**

| Composite Administrative Judge Report                 |     |
|-------------------------------------------------------|-----|
| Form for Entire State                                 | 1I  |
| Composite Individual Judge Report                     |     |
| Form for Entire State                                 | 2I  |
| Overall Caseloads                                     | 3I  |
| Felony                                                | 4I  |
| Statewide New Felony Cases Filed and Total            |     |
| Terminations Comparison (graph)                       | 6I  |
| Statewide New Misdemeanor Cases Filed and Total       |     |
| Terminations Comparison (graph)                       | 7I  |
| Misdemeanor                                           |     |
| O.M.V.I.                                              | 10I |
| Statewide New O.M.V.I. Cases Filed and Total          |     |
| Terminations Comparison (graph)                       | 12I |
| Statewide New Other Traffic Cases Filed and Total     |     |
| Terminations Comparison (graph)                       | 13I |
| Other Traffic                                         |     |
| Personal Injury and Property Damage                   | 16I |
| Statewide New Personal Injury and Property Damage     |     |
| Cases Filed and Total Terminations Comparison (graph) | 18I |
| Statewide New Contracts Cases Filed and Total         |     |
| Terminations Comparison (graph)                       | 19I |
| Contracts                                             | 20I |
| F.E.D.                                                | 22I |
| Statewide New F.E.D. Cases Filed and Total            |     |
| Terminations Comparison (graph)                       | 24I |
| Statewide New Other Civil Cases Filed and Total       |     |
| Terminations Comparison (graph)                       | 25I |
| Other Civil                                           |     |
| Small Claims                                          | 28I |
| Statewide New Small Claims Cases Filed and Total      |     |
| Terminations Comparison (graph)                       | 30I |
| New Cases Filed Comparison (graph)                    |     |
|                                                       |     |