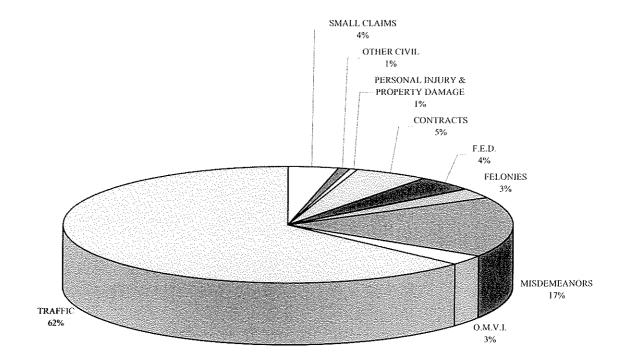

## SECTION H - MUNICIPAL COURTS

| Composite Administrative Judge Report                 |     |
|-------------------------------------------------------|-----|
| Form for Entire State                                 | 1H  |
| Composite Individual Judge Report                     |     |
| Form for Entire State                                 | 2H  |
| New Cases Filed Comparison (graph)                    |     |
| Overall Caseloads                                     |     |
| Felony                                                | 6H  |
| Statewide New Felony Cases Filed and Total            |     |
| Terminations Comparison (graph)                       | 10H |
| Statewide New Misdemeanor Cases Filed and Total       |     |
| Terminations Comparison (graph)                       | 11H |
| Misdemeanor                                           |     |
| O.M.V.I.                                              | 16H |
| Statewide New O.M.V.I. Cases Filed and Total          |     |
| Terminations Comparison (graph)                       | 20H |
| Statewide New Other Traffic Cases Filed and Total     |     |
| Terminations Comparison (graph)                       | 21H |
| Other Traffic                                         | 22H |
| Personal Injury and Property Damage                   | 26H |
| Statewide New Personal Injury and Property Damage     |     |
| Cases Filed and Total Terminations Comparison (graph) | 30H |
| Statewide New Contracts Cases Filed and Total         |     |