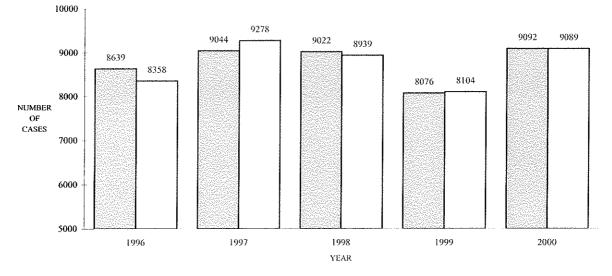

| 243                                           | 281                    | 141                                                                                                                  | 2,483            | 12             | 40                                      | 183                    | 9,089            |
| 47                         | -,            |                                               |                        |                                                                                                                      | ,                |                |                                         | •-                     | ,                |

#### COUNTY COURTS - SMALL CLAIMS CASES STATEWIDE NEW CASES FILED AND TOTAL TERMINATIONS COMPARISON 1996 - 2000



■NEW CASES FILED ■TOTAL TERMINATIONS

#### COUNTY COURTS NEW CASES FILED COMPARISON 2000





# DEFINITIONS

The following definitions are adapted from the implementation manual published pursuant to the <u>Supreme Court Rules of Superintendence</u>. They apply only to terms that are found both on the report forms submitted to the Supreme Court of Ohio and on the summary tables included in the <u>Ohio Courts Summary</u>.

## COURTS OF COMMON PLEAS, MUNICIPAL COURTS, AND COUNTY COURTS

Admission Uncontested cases terminated by admission, default, or agreement.

<u>Adult Cases</u> **R.C. 2919.24** Juvenile court cases brought against an adult who is the defendant accused of contributing to the neglect, unruliness, or delinquency of a minor.

<u>All Others</u> Any case that cannot appropria