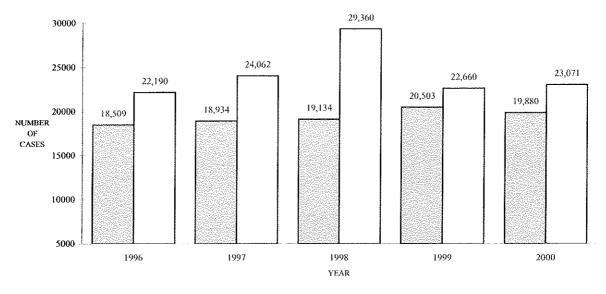

| 5,262                                                    | 105,3                                                                                                                                                                                                                              |

#### MUNICIPAL COURTS - F.E.D. CASES STATEWIDE NEW CASES FILED AND TOTAL TERMINATIONS COMPARISON 1996 - 2000



DNEW CASES FILED DTOTAL TERMINATIONS

#### MUNICIPAL COURTS - OTHER CIVIL CASES STATEWIDE NEW CASES FILED AND TOTAL TERMINATIONS COMPARISON 1996 - 2000



DNEW CASES FILED DTOTAL TERMINATIONS

#### MUNICIPAL COURTS OTHER CIVIL OVERALL CASELOADS 2000

|                                                                                                         | CASES<br>PENDING               | NEW                                      | REACTIVATIONS<br>AND                                                                                                  | ΤΟΤΑL                                               | TOTAL<br>TERMIN-                                          | CLEARANCE                                                                                                    | CASES<br>PENDING                                          | CASES PENDING<br>BEYOND TIME