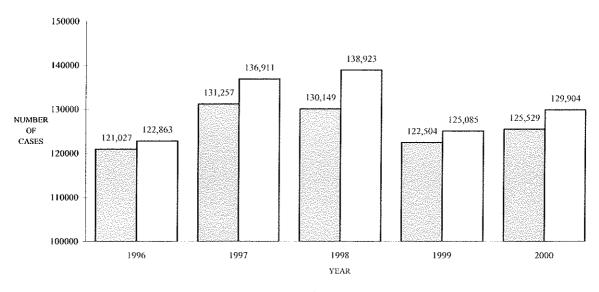

|                                                                                                                 | -                                                                   |                                                |

#### MUNICIPAL COURTS - PERSONAL INJURY and PROPERTY DAMAGE CASES STATEWIDE NEW CASES FILED AND TOTAL TERMINATIONS COMPARISON 1996 - 2000



DNEW CASES FILED DTOTAL TERMINATIONS

# MUNICIPAL COURTS - CONTRACTS CASES STATEWIDE NEW CASES FILED AND TOTAL TERMINATIONS COMPARISON 1996 - 2000



□NEW CASES FILED □TOTAL TERMINATIONS

#### MUNICIPAL COURTS CONTRACTS OVERALL CASELOADS 2000

|                                  | CASES<br>PENDING | NE₩                  | REACTIVATIONS<br>AND | TOTAL          | TOTAL<br>TERMIN- | CLEARANCE        | CASES<br>PENDING    | CASES PENDING<br>BEYOND TIME |
|----------------------------------|------------------|----------------------|----------------------|----------------|------------------|------------------|---------------------|------------------------------|
| COURT                            | <u>JANUARY I</u> | <u>FILINGS</u>       | <u>TRANSFERS</u>     | <u>CASES</u>   | <u>ATIONS</u>    | <u>RATE</u>      | DECEMBER 31         | <u>GUIDELINES</u>            |
| AKRON                            | 1,149            | 4,731