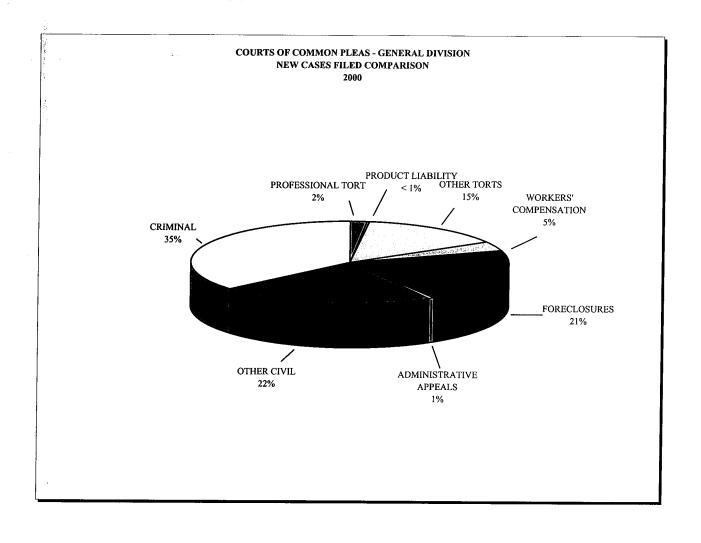

## **COURTS OF COMMON PLEAS - GENERAL DIVISION** COMPOSITE REPORT FORM FOR THE ENTIRE STATE

|                                                                           | PROFES-<br>SIONAL<br><u>TORT</u> | PRODUCT<br><u>LIABILITY</u> | OTHER<br><u>TORTS</u> | WORKERS'<br>COMPEN-<br><u>SATION</u> | FORE-<br><u>CLOSURES</u> | ADMINIS-<br>TRATIVE<br><u>APPEALS</u> | COMPLEX<br>LITI-<br><u>GATION</u> | OTHER<br><u>CIVIL</u> | <u>CRIMINAL</u> | <u>TOTAL</u> |
|---------------------------------------------------------------------------|----------------------------------|-----------------------------|-----------------------|--------------------------------------|--------------------------|---------------------------------------|-----------------------------------|-----------------------|-----------------|--------------|
| CASES PENDING BEGINNING OF YEAR                                           | 3,270                            | 639                         | 23,669                | 4,863                                | 11,780                   | 960                                   | 125                               | 21,572                | 17,879          | 84,757       |
| NEW CASES FILED                                                           | 2,704                            | 485                         | 24,362                | 5,950                                | 35,382                   | 1,264                                 | x                                 | 36,709                | 61,029          | 167,885      |
| TRANSFERRED IN OR REACTIVATED CASES                                       | 499                              | 52                          | 1,855                 | 524                                  | 2,363                    | 115                                   | 167                               | 2,365                 | 7,909           | 15,849       |
| TOTAL CASES                                                               | 6,473                            | 1,176                       | 49,886                | 11,337                               | 49,525                   | 2,339                                 | 292                               | 60,646                | 86,817          | 268,491      |
| CASES TERMINATED BY:                                                      |                                  |                             |                       |                                      |                          |                                       |                                   |                       |                 |              |
| JURY TRIAL                                                                | 168                              | 19                          | 788                   | 104                                  | 72                       | 4                                     | 4                                 | 323                   | 1,589           | 3,071        |
| COURT TRIAL                                                               | 17                               | 3                           | 139                   | 36                                   | 438                      | 62                                    | 1                                 | 851                   | 623             | 2,170        |
| SETTLED OR DISMISSED PRIOR TO TRIAL                                       | 897                              | 191                         | 9,596                 | 2,571                                | 3,235                    | 210                                   | 25                                | 8,063                 | 1,553           | 26,341       |
| DISMISSAL                                                                 | 1,359                            | 180                         | 9,578                 | 2,474                                | 6,205                    | 369                                   | 30                                | 9,649                 | 3,296           | 33,140       |
| DISMISSAL: LACK OF SPEEDY TRIAL (CRIM.)<br>OR WANT OF PROSECUTION (CIVIL) | 57                               | 9                           | 555                   | 128                                  | 583                      | 24                                    | 1                                 | 805                   | 108             | 2,270        |
| MAGISTRATE                                                                | 10                               | 2                           | 154                   | 29                                   | 7,434                    | 140                                   | 0                                 | 903                   | x               | 8,672        |
| DIVERSION OR ARBITRATION                                                  | 27                               | 13                          | 1,237                 | 41                                   | 39                       | 1                                     | . 1                               | 486                   | 1,939           | 3,784        |
| GUILTY/NO CONTEST TO ORIGINAL CHARGE<br>(CRIMINAL) OR DEFAULT (CIVIL)     | 32                               | 7                           | 1,311                 | 105                                  | 13,129                   | 48                                    | 5                                 | 8,112                 | 27,351          | 50,100       |
| GUILTY/NO CONTEST TO REDUCED CHARGE                                       | х                                | x                           | x                     | x                                    | x                        | X                                     | x                                 | x                     | 21,260          | 21,260       |
| UNAVAILABILITY OF ACCUSED                                                 | 1                                | 1                           | 7                     | 1                                    | 18                       | 1                                     | 0                                 | 16                    | 5,223           | 5,268        |
| TRANSFERRED OUT                                                           | 372                              | 81                          | 1,861                 | 611                                  | 234                      | 83                                    | 8                                 | 2,119                 | 3,849           | 9,218        |
| <b>REFERRED TO PRIVATE JUDGE</b>                                          | 4                                | 1                           | 3                     | 6                                    | 19                       | 0                                     | 0                                 | 22                    | X               | 55           |
| BANKRUPTCY STAY OR INTERLOCUTORY<br>APPEAL                                | 58                               | 14                          | 387                   | 24                                   | 2,454                    | 19                                    | 4                                 | 1,349                 | 77              | 4,386        |
| ALL OTHER TERMINATIONS                                                    | 207                              | 60                          | 1,293                 | 327                                  | 3,017                    | 456                                   | 13                                | 5,034                 | 1,541           | 11,948       |
| TOTAL TERMINATIONS                                                        | 3,209                            | 581                         | 26,909                | 6,457                                | 36,877                   | 1,417                                 | 92                                | 37,732                | 68,409          | 181,683      |
| CASES PENDING END OF YEAR                                                 | 3,264                            | 595                         | 22,977                | 4,880                                | 12,648                   | 922                                   | 200                               | 22,914                | 18,408          | 86,808       |
| TIME GUIDELINE (MONTHS)                                                   | 24                               | 24                          | 24                    | 12                                   | 12                       | 9                                     | 36                                | 24                    | 6               | x            |
| CASES PENDING END OF YEAR BEYOND<br>TIME GUIDELINE                        | 222                              | 99                          | 795                   | 471                                  | 619                      | 192                                   | 10                                | 1,153                 | 1,952           | 5,513        |