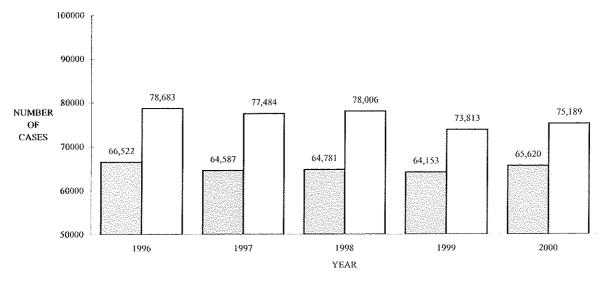

<br>35       | 0<br>0 | 28<br>42            | 0<br>0                  | 4<br>1           | 60<br>42      |
| ANESVILLE<br>TATEWIDE                         | 0            | 13<br>991    | 146                      | Second state of second second | <u>6</u><br>9,249       | 0             | 3              | 0      | 0                   | 0                       | 0<br>2,535       | 75,18         |
| 21                                            | 220          | 791          | 40,248                   | 1,300                         | 7,247                   | 100           | 3,840          | 309    | 7,003               | 20                      | 2,200            | 13,18         |

#### MUNICIPAL COURTS - O.M.V.I. CASES STATEWIDE NEW CASES FILED AND TOTAL TERMINATIONS COMPARISON 1996 - 2000



■NEW CASES FILED ■TOTAL TERMINATIONS

#### MUNICIPAL COURTS-OTHER TRAFFIC CASES STATEWIDE NEW CASES FILED AND TOTAL TERMINATIONS COMPARISON 1996-2000



DNEW CASES FILED DTOTAL TERMINATIONS

#### MUNICIPAL COURTS OTHER TRAFFIC OVERALL CASELOADS 2000

|                                   | CASES<br>PENDING | NEW              | REACTIVATIONS<br>AND | TOTAL            | TOTAL<br>TERMIN- | CLEARANCE        | CASES<br>PENDING   | CASES PENDING<br>BEYOND TIME |
|-----------------------------------|------------------|------------------|----------------------|------------------|------------------|------------------|--------------------|------------------------------|
| <u>COURT</u>                      | <u>JANUARY I</u> | <u>FILINGS</u>   | <u>TRANSFERS</u>     | <u>CASES</u>     | <u>ATIONS</u>