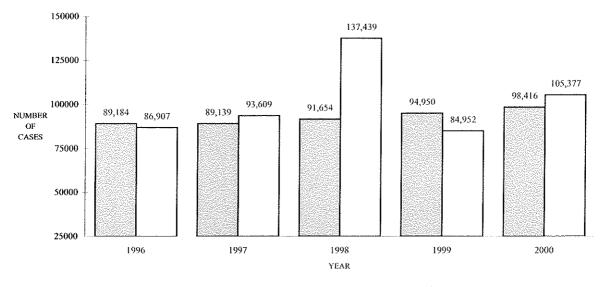

| 5,262                                                    | 105,3                                                                                                                                                                                                                              |

#### MUNICIPAL COURTS - F.E.D. CASES STATEWIDE NEW CASES FILED AND TOTAL TERMINATIONS COMPARISON 1996 - 2000



DNEW CASES FILED DTOTAL TERMINATIONS

#### MUNICIPAL COURTS - OTHER CIVIL CASES STATEWIDE NEW CASES FILED AND TOTAL TERMINATIONS COMPARISON 1996 - 2000



DNEW CASES FILED DTOTAL TERMINATIONS

#### MUNICIPAL COURTS OTHER CIVIL OVERALL CASELOADS 2000

|                                                                                                         | CASES<br>PENDING               | NEW                                      | REACTIVATIONS<br>AND                                                                                                  | ΤΟΤΑL                                               | TOTAL<br>TERMIN-                                          | CLEARANCE                                                                                                    | CASES<br>PENDING