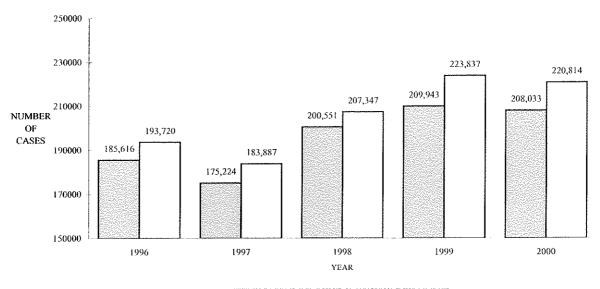

#### **SECTION B- COURTS OF APPEALS**

| Overall Caseloads                                 | 1B |
|---------------------------------------------------|----|
| Statewide New Cases Filed and Total Terminations  |    |
| Comparison (graph)                                | 2B |
| New Cases Filed Comparison (graph)                |    |
| Criminal Appeals                                  |    |
| Civil Appeals                                     | 4B |
| Miscellaneous Matters                             |    |
| Domestic Relations, Juvenile, and Probate Appeals | 6B |
| Average New Cases Filed Per Judge (graph)         |    |