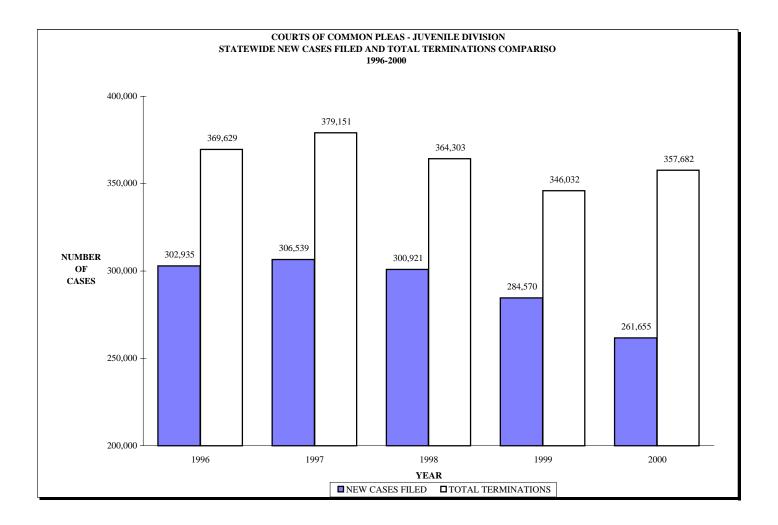

## **Juvenile Division**

| Composite Report Form for Entire State | 1G  |
|----------------------------------------|-----|
| Overall Caseloads                      |     |
| Delinquency                            |     |
| Unruly                                 |     |
| Dependency, Neglect, or Abuse          |     |
| Statewide New Cases Filed and Total    |     |
| Terminations Comparison (graph)        | 16G |
|                                        |     |