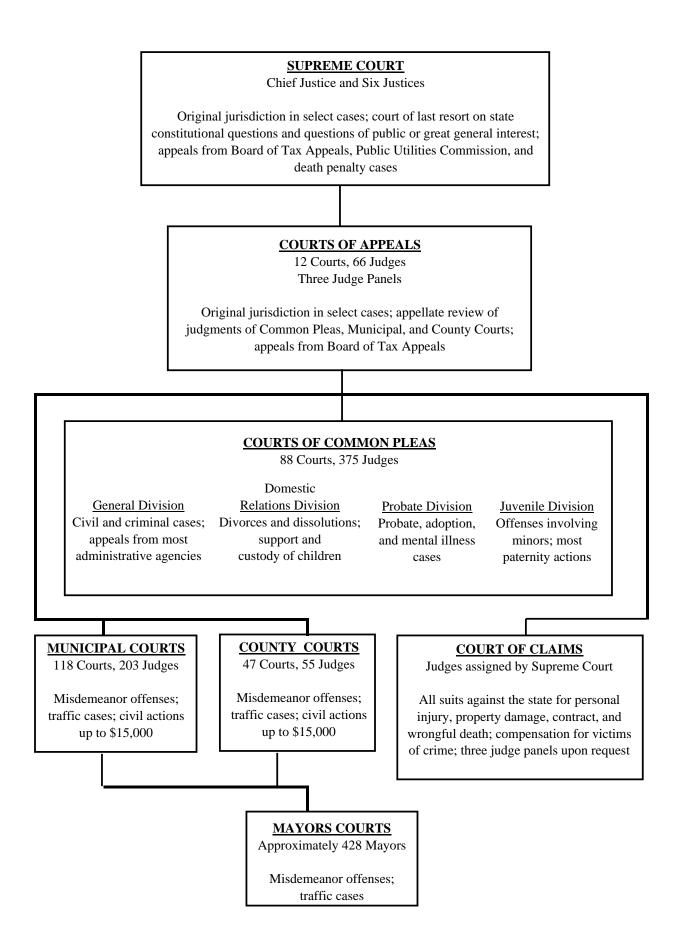

#### **STRUCTURE OF THE OHIO JUDICIAL SYSTEM - 2000**

#### **SUPREME COURT OF OHIO**

The Supreme Court of Ohio is established by Article IV, Section 1 of the Ohio Constitution, which provides that: "The judicial power of the state is vested in a supreme court, courts of appeals, courts of common pleas and divisions thereof, and such other courts inferior to the supreme court as may from time to time be established by law."

Article IV, Section 2 of the Constitution sets the size of the court at seven, a chief justice and six justices, and outlines the jurisdiction of the Court.

The Supreme Court is the court of last resort on questions of Ohio law and the Ohio Constitution. Most of its cases are appeals from the twelve district courts of appeals. The Court may grant leave to appeal criminal cases from the courts of appeals and may direct a court of appeals to send cases ("certify the record") that are found to be "of public or great general interest."

#### **COURTS OF APPEALS**

The courts of appeals are established by Article IV, Section 1 of the Ohio Constitution, and their jurisdiction is outlined in Article IV, Section 3. As intermediate level appellate courts, their primary function is to hear appeals from the common pleas, municipal, and county courts. Each case is heard and decided by a three-judge panel.

#### THE COURT OF CLAIMS

The Court of Claims, created by the General Assembly in 1975 by Chapter 2743. of the Revised Code, is the only statutory court in Ohio with statewide jurisdiction. The Court of Claims has exclusive jurisdiction in all civil actions against the State of Ohio and has jurisdiction to administer claims for compensation from victims of crime. Judges of the Court of Claims must be incumbent or retired justices or judges of the Supreme Court, courts of appeals, or courts of common pleas, and sit by temporary assignment of the Chief Justice of the Supreme Court.

#### **COURTS OF COMMON PLEAS**

The courts of common pleas, the only trial courts created by the Ohio Constitution, are established by Article IV, Section 1 of the Constitution. The jurisdiction of courts of common pleas is outlined in Article IV, Section 4.

#### MUNICIPAL AND COUNTY COURTS

Municipal and county courts are created by the General Assembly in Chapters 1901. and 1907. respectively of the Revised Code. The territorial jurisdiction of municipal courts is established by statute; county courts serve areas of a county that are not served by a municipal court.

#### **MAYOR'S COURTS**

Mayor's courts are statutory courts created pursuant to Chapter 1905. of the Revised Code. Mayor's courts have jurisdiction to hear any prosecutions for the violation of an ordinance of the municipal corporation, the violation of a vehicle parking or standing ordinance of the municipal corporation unless the violation is required to be handled by a parking violations bureau, and violations occurring on a state highway located within the boundaries of the municipal corporation. The jurisdiction of a mayor's court over drug or alcohol related traffic offenses is limited to first time violations.