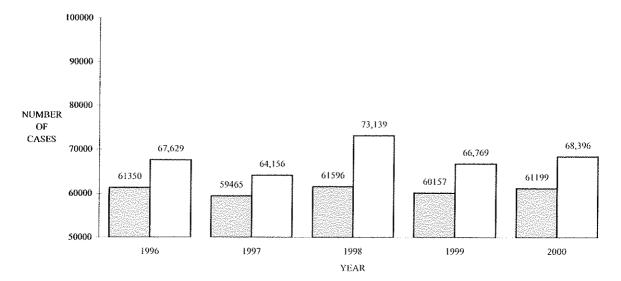

## SECTION H - MUNICIPAL COURTS

| Composite Administrative Judge Report                 |     |
|-------------------------------------------------------|-----|
| Form for Entire State                                 | 1H  |
| Composite Individual Judge Report                     |     |
| Form for Entire State                                 | 2H  |
| New Cases Filed Comparison (graph)                    |     |
| Overall Caseloads                                     |     |
| Felony                                                | 6H  |
| Statewide New Felony Cases Filed and Total            |     |
| Terminations Comparison (graph)                       | 10H |
| Statewide New Misdemeanor Cases Filed and Total       |     |
| Terminations Comparison (graph)                       | 11H |
| Misdemeanor                                           |     |
| O.M.V.I.                                              | 16H |
| Statewide New O.M.V.I. Cases Filed and Total          |     |
| Terminations Comparison (graph)                       | 20H |
| Statewide New Other Traffic Cases Filed and Total     |     |
| Terminations Comparison (graph)                       | 21H |
| Other Traffic                                         | 22H |
| Personal Injury and Property Damage                   | 26H |
| Statewide New Personal Injury and Property Damage     |     |
| Cases Filed and Total Terminations Comparison (graph) | 30H |
| Statewide New Contracts Cases Filed and Total         |     |