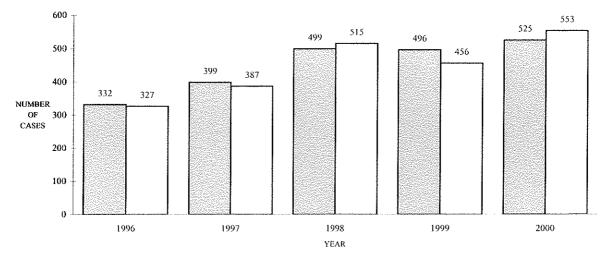

#### **SECTION B- COURTS OF APPEALS**

| Overall Caseloads                                 | 1B |
|---------------------------------------------------|----|
| Statewide New Cases Filed and Total Terminations  |    |
| Comparison (graph)                                | 2B |
| New Cases Filed Comparison (graph)                |    |
| Criminal Appeals                                  |    |
| Civil Appeals                                     | 4B |
| Miscellaneous Matters                             |    |
| Domestic Relations, Juvenile, and Probate Appeals | 6B |
| Average New Cases Filed Per Judge (graph)         |    |