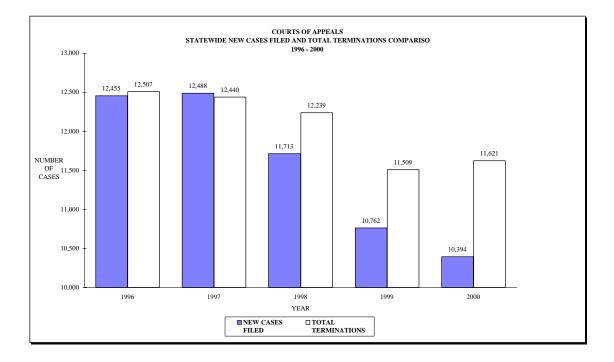

#### **COURTS OF APPEALS OVERALL CASELOADS** 2000

|                  |                        |                               |        |                                            |        | j                                | TERMINA |        |     |         |                              |
|------------------|------------------------|-------------------------------|--------|--------------------------------------------|--------|----------------------------------|---------|--------|-----|---------|------------------------------|
|                  | NUMBER<br>OF<br>JUDGES | CASES<br>PENDING<br>JANUARY 1 | CASES  | TRANSFERRED<br>IN OR<br><u>REACTIVATED</u> | TOTAL  | DECISION<br>OR<br><u>OPINION</u> |         | RUPTCY |     | TERMIN- | CASES<br>PENDING<br>DECEMBER |
|                  |                        |                               |        |                                            |        |                                  |         |        |     |         |                              |
| FIRST DISTRICT   | 6                      | 541                           | 870    | 18                                         | 1,429  | 659                              | 273     | 0      | 0   | 932     | 497                          |
| SECOND DISTRICT  | 5                      | 511                           | 869    | 6                                          | 1,386  | 605                              | 285     | 3      | 3   | 893     | 493                          |
| THIRD DISTRICT   | 4                      | 215                           | 586    | 3                                          | 804    | 419                              | 209     | 1      | 0   | 629     | 175                          |
| FOURTH DISTRICT  | 4                      | 318                           | 498    | 6                                          | 822    | 335                              | 145     | 2      | 4   | 482     | 340                          |
| FIFTH DISTRICT   | 5                      | 585                           | 1,057  | 13                                         | 1,655  | 775                              | 317     | 4      | 0   | 1,096   | 559                          |
| SIXTH DISTRICT   | 5                      | 481                           | 727    | 15                                         | 1,223  | 562                              | 219     | 0      | 27  | 781     | 442                          |
| SEVENTH DISTRICT | 4                      | 709                           | 498    | 7                                          | 1,214  | 394                              | 187     | 3      | 0   | 584     | 630                          |
| EIGHTH DISTRICT  | 12                     | 1,327                         | 1,595  | 82                                         | 3,004  | 1,314                            | 558     | 9      | 120 | 1,881   | 1,123                        |
| NINTH DISTRICT   | 5                      | 746                           | 915    | 28                                         | 1,689  | 695                              | 476     | 1      | 1   | 1,172   | 517                          |
| TENTH DISTRICT   | 8                      | 915                           | 1,483  | 50                                         | 2,448  | 1,185                            | 436     | 1      | 0   | 1,622   | 826                          |
| ELEVENTH DISTRIC | Г 4                    | 630                           | 665    | 13                                         | 1,308  | 504                              | 206     | 0      | 1   | 710     | 598                          |
| TWELFTH DISTRICT | 4                      | 466                           | 631    | 14                                         | 1,111  | 412                              | 271     | 0      | 0   | 683     | 428                          |
| STATEWIDE        | 66                     | 7,444                         | 10,394 | 255                                        | 18,093 | 7,859                            | 3,582   | 24     | 156 | 11,621  | 6,472                        |