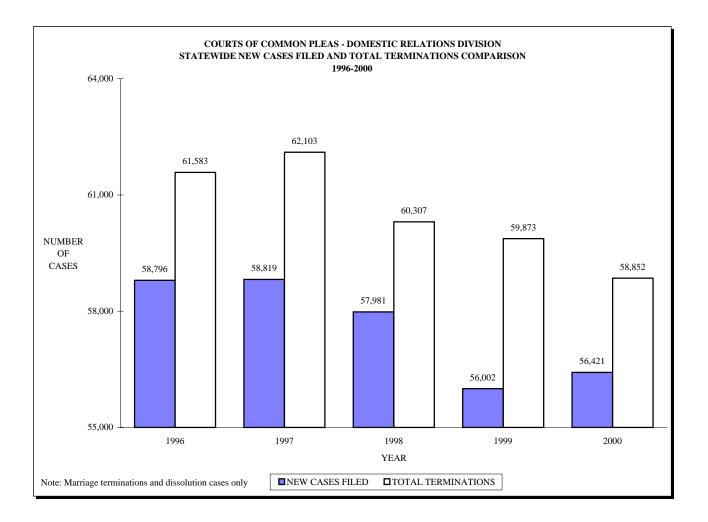

#### **Domestic Relations Division**

i

| Composite Report Form for Entire State | 1E  |
|----------------------------------------|-----|
| Overall Caseloads                      |     |
| Terminations of Marriages              | 4E  |
| Domestic Violence                      |     |
| Statewide New Cases Filed and Total    |     |
| Terminations Comparison (graph)        | 12E |