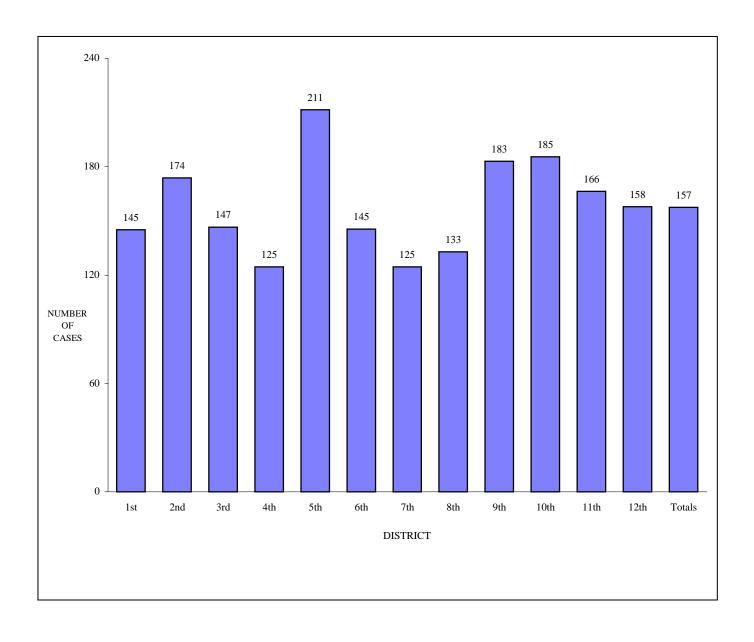

|                    |              |                |               |             |               |                 |             |
| TWELFTH DISTRICT | 4             | 103              | 162          | 3                  | 268          | 108            | 67            | 0           | 0             | 175             | 93          |
| STATEWIDE        | 66            | 1,211            | 1,711        | 30                 | 2,952        | 1,242          | 644           | 0           | 14            | 1,900           | 1,052       |
|                  | 00            | .,               | 1,711        | 20                 | 2,202        | .,             | 0             | 0           |               | 1,200           | 1,002       |

## COURTS OF APPEALS AVERAGE NEW CASES PER JUDGE 2000





#### COURT OF CLAIMS OVERALL CASELOAD 2000

|                                 | Judicial | Administrative | <u>Total</u> |
|---------------------------------|----------|----------------|--------------|
| Cases Pending January 1, 2000   | 609      | 131            | 740          |
| Cases Filed During 2000         | 518      | 707            | 1,225        |
| Total Terminations              | 494      | 660            | 1,154        |
| Cases Pending December 31, 2000 | 633      | 178            | 811          |

## VICTIMS OF CRIME CLAIMS

## Single Commissioner

| 3,764 | Claims Pending January 1, 2000   |
|-------|----------------------------------|
| 2,876 | Claims Filed During 2000         |
| 5,480 | Claims Terminated during 2000    |
| 1,160 | Claims Pending December 31, 2000 |