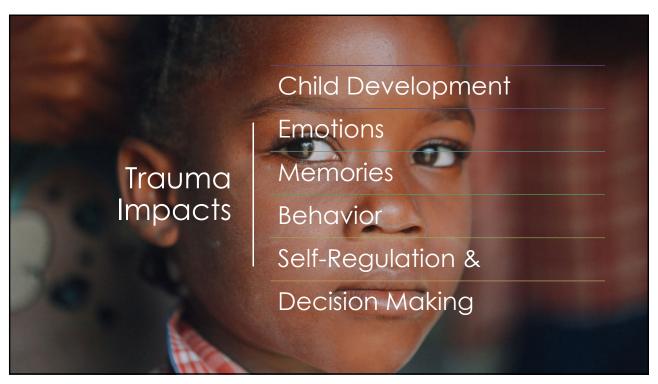

Traumatic responses in clients might look like:

- is everywhere
- Difficulty belonging and playing well with others
- Impaired self control
- Over-responding or under-responding
- Difficulty regulating after outburst

- Perceive that danger Guarded & anxious
  - Unable to trust others
  - Have difficulty with change & transitions
  - Misreading motives, facials expressions, body language
  - Chronic or recurrent physical complaints