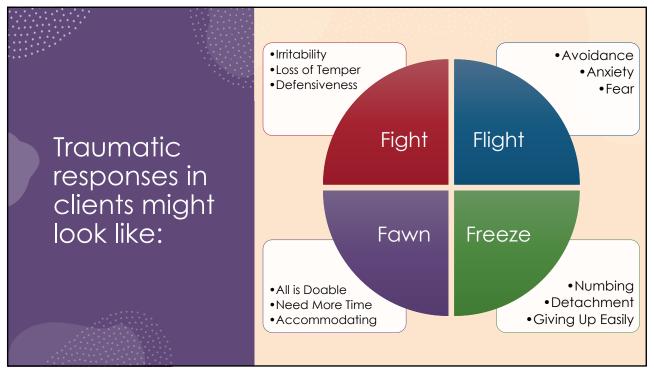

Traumatic responses in clients might look like:

- is everywhere
- Difficulty belonging and playing well with others
- Impaired self control
- Over-responding or under-responding
- Difficulty regulating after outburst

- Perceive that danger Guarded & anxious
  - Unable to trust others
  - Have difficulty with change & transitions
  - Misreading motives, facials expressions, body language
  - Chronic or recurrent physical complaints