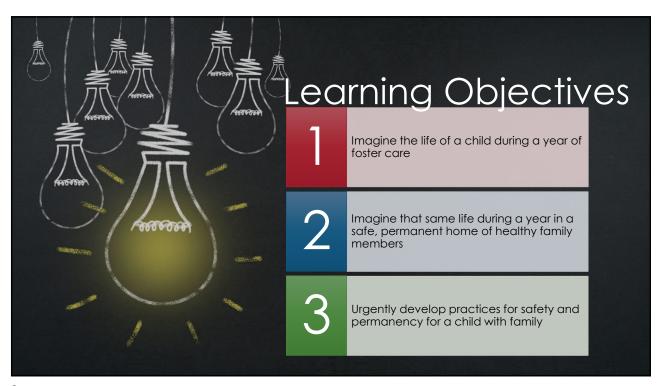

es was crying and had a red mark on her cheek, red dots in her eyes, and marks around her neck. The police report indicated that when interviewing Mr. Smith, he smelled of alcohol and appeared under the influence. Police also observed that Mr. Smith was fidgeting, had scratch marks on his arms and face, and had a hard time focusing. Cherish and Buddy were in Cherish's room, and their eyes appeared to be bloodshot from crying. Cherish had a red mark on her cheek and Buddy's shirt was ripped. The home appeared in disarray and there was an acidic odor.

Police interviewed members of the household who each denied any incident of violence. The police contacted the Child Abuse Hotline, and the children were removed from the home by DFPS. The first court hearing will occur in 10 to 14 days.









## New Year's Eve 2022

- Blended family of five (three children) having dinner
- Dad/step-dad lost job and is an army veteran, mom is a homemaker
- Concerning TV news about Covid and Ukraine on family's TV
- Dad/step-dad is upset with the quality and lateness of the dinner
- Buddy (10-year-old son) calls 911





## When the cops arrived

- Mom crying and has a red mark on her cheek and marks around her neck
- Dad/step-dad smells of alcohol and metallic odor in the home
- Dad/step-dad restless, scratches on body and disoriented
- Home in disarray
- Buddy has ripped shirt
- Sister, Cherish, mark on her cheek



2023 JANUARY MONDAY SUNDAY TUESDAY WEDNESDAY THURSDAY FRIDAY SATURDAY 01 02 03 04 05 06 07 First Hearing: Cherish and Darla with Grandmother 08 09 10 14 Buddy in foster home at