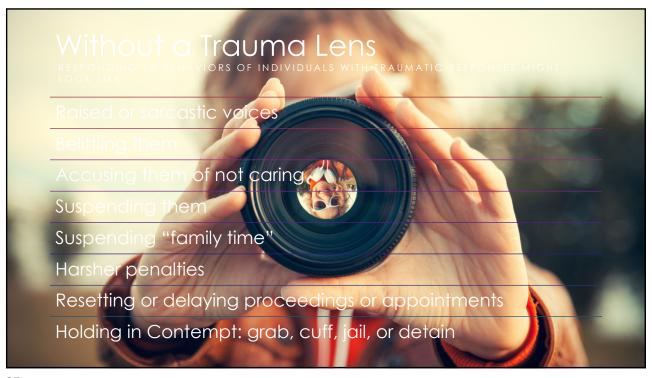

Mr. Smith became angry and started shouting at Ms. Gonzales. Buddy secretly called 911. When the police arrived, Ms. Gonzales was holding the baby in the kitchen. Ms. Gonzales was crying and had a red mark on her cheek, red dots in her eyes, and marks around her neck. The police report indicated that when interviewing Mr. Smith, he smelled of alcohol and appeared under the influence. Police also observed that Mr. Smith was fidgeting, had scratch marks on his arms and face, and had a hard time focusing. Cherish and Buddy were in Cherish's room, and their eyes appeared to be bloodshot from crying. Cherish had a red mark on her cheek and Buddy's shirt was ripped. The home appeared in disarray and there was an acidic odor.

## When the cops arrived

- Mom crying and has a red mark on her cheek and marks around her neck
- Dad/step-dad smells of alcohol and metallic odor in the home
- Dad/step-dad restless, scratches on body and disoriented
- Home in disarray
- Buddy has ripped shirt
- Sister, Cherish, mark on her cheek