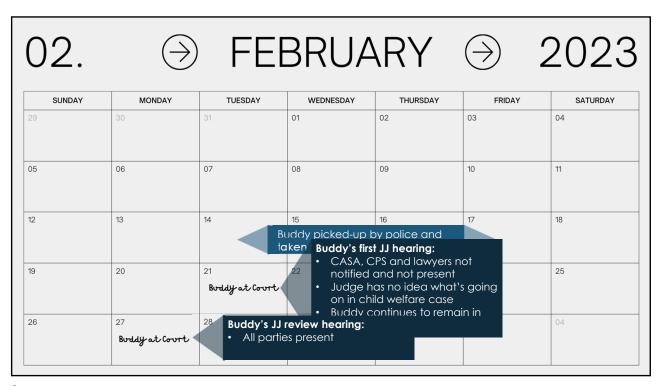

Police interviewed members of the household who each denied any incident of violence. The police contacted the Child Abuse Hotline, and the children were removed from the home by DFPS. The first court hearing will occur in 10 to 14 days.