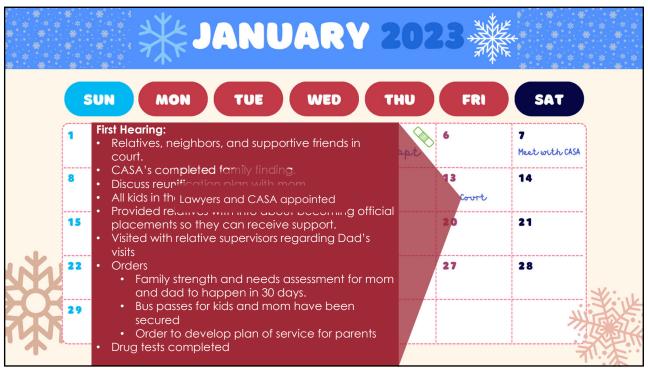

2023 JANUARY MONDAY SUNDAY TUESDAY WEDNESDAY THURSDAY FRIDAY SATURDAY 01 02 03 04 05 06 07 First Hearing: Cherish and Darla with Grandmother 08 09 10 14 Buddy in foster home at a different schools Court No attorneys have been Rescheduled Hearing: 21 15 16 17 Attorney's appointed Parties cannot come to an agreement on sibling visits Court CASA appointed 22 23 28 24 Mom's B'Day! 30 04