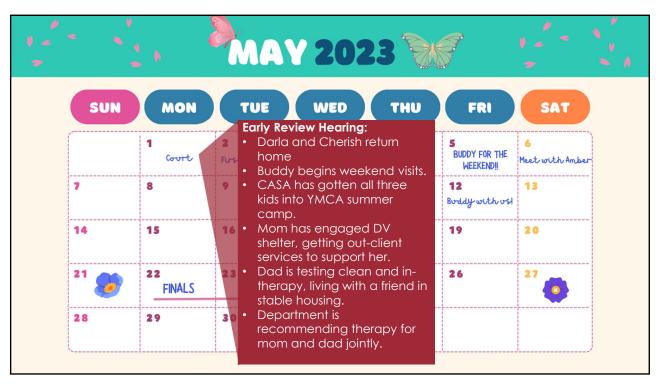

| 05.    | $\Rightarrow$ |         | MAY       | •        | $\Rightarrow$ | 2023           |
|--------|---------------|---------|-----------|----------|---------------|----------------|
| SUNDAY | MONDAY        | TUESDAY | WEDNESDAY | THURSDAY | FRIDAY        | SATURDAY       |
| 30     | 01            | 02      | 03        | 04       | 05            | 06<br>See CASA |
| 07     | 08            | 09      | 10        | 11       | 12            | 13             |
| 14     | 15            | 16      | 17        | 18       | 19            | 20             |
| 21     | 22            | 23      | 24        | 25       | 26            | 27             |
| 28     | 29            | 30      | 31        | 01       | 02            | 03             |