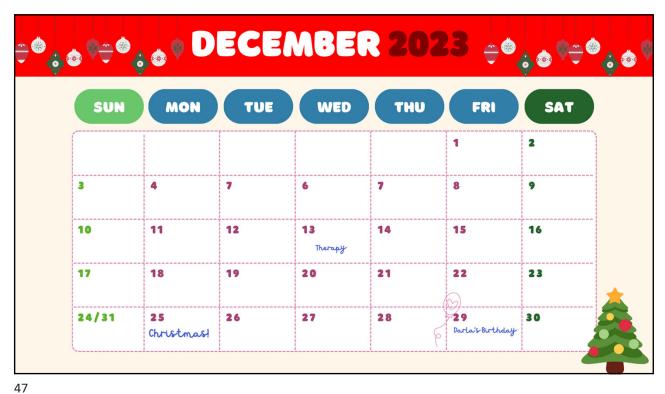

| 12.    | → DECEMBER → 2023 |             |                          |                 |        |          |  |  |
|--------|-------------------|-------------|--------------------------|-----------------|--------|----------|--|--|
| SUNDAY | MONDAY            | TUESDAY     | WEDNESDAY                | THURSDAY        | FRIDAY | SATURDAY |  |  |
| 26     | 27                | 28          | 29                       | 30              | 01     | 02       |  |  |
| 03     | 04                | 05<br>Court | 06<br>Parental Rights To | 07<br>erminated | 08     | 09       |  |  |
| 10     | 11                | 12          | 13                       | 14              | 15     | 16       |  |  |
| 17     | 18                | 19          | 20                       | 21              | 22     | 23       |  |  |
| 24     | 25                | 26          | 27                       | 28              | 29     | 30       |  |  |
| 31     | 01                | 02          | 03                       | 04              | 05     | 06       |  |  |