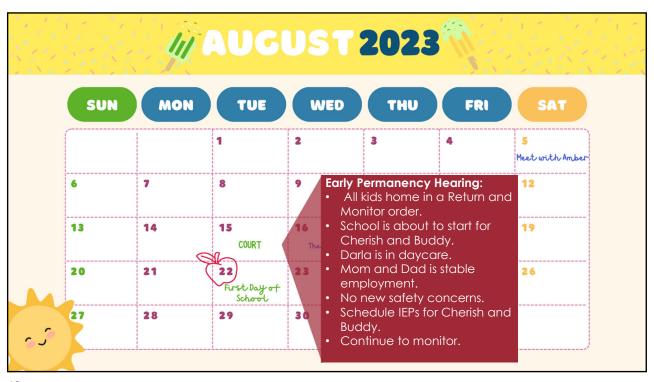

| 08.    | $\Rightarrow$ $Al$ |         | JGUST     |          | $\Rightarrow$ 2 | 2023           |
|--------|--------------------|---------|-----------|----------|-----------------|----------------|
| SUNDAY | MONDAY             | TUESDAY | WEDNESDAY | THURSDAY | FRIDAY          | SATURDAY       |
| 30     | 31                 | 01      | 02        | 03       | 04              | 05<br>See CASA |
| 06     | 07                 | 08      | 09        | 10       | 11              | 12             |
| 13     | 14                 | 15      | 16        | 17       | 18              | 19             |
| 20     | 21                 | 22      | 23        | 24       | 25              | 26             |
| 27     | 28                 | 29      | 30        | 31       | 01              | 02             |