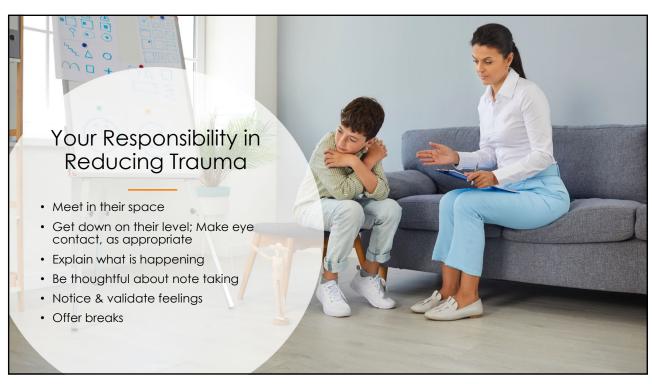

# **Building Healthy Connections Between Attorney and Child** Child and:

- Be reliable & on time
- Be honest & transparent, kid friendly without sugarcoating
- Show empathy
- Respect avoidance & resiliency

**Assist with Connections Between** 

- Family (immediate and extended)
- Court
- Caseworker
- · CASA
- School

31